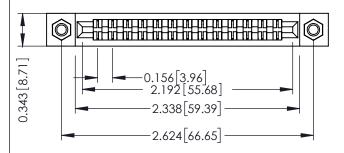

Mounting Option
M3-0.5 Metric Threaded Inserts

**Contact Detail** 

Extender Board Bend (Code 420 Contacts)
.156 [3.96] Contact Spacing x .200 [5.08] Row Spacing

THIS IS A C.A.D. GENERATED DRAWING DO NOT MAKE MANUAL REVISIONS TO MAS