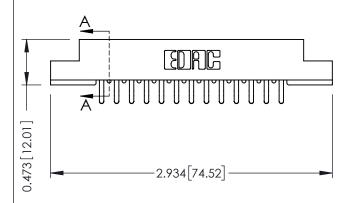

## SECTION A-A

307 ENG MASTER
DATE: AUG. 11/09

SHEET 1 OF 3

J.LEE

307 Assembly

NTS

| 307 / 357 Card Edge Connector<br>Part Number: 307-026-456-207 |                                                                                                  | AC |
|---------------------------------------------------------------|--------------------------------------------------------------------------------------------------|----|
|                                                               |                                                                                                  | DF |
|                                                               |                                                                                                  | CH |
| EDAC INC                                                      | THESE DRAWINGS AND SPECIFICATIONS                                                                | SC |
| TORONTO, ONTARIO                                              | ARE THE PROPERTY OF EDAC INC.,AND SHALL NOT BE REPRODUCED,OR COPIED OR USED AS THE BASIS FOR THE | DF |
| YOUR CONNECTION TO QUALITY & SERVICE                          | MANUFACTURE OR SALE OF APPARATUS                                                                 |    |