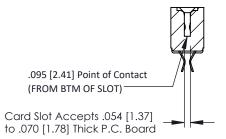

Mounting Option
M3-0.5 Metric Threaded Inserts

**Contact Detail** 

Extender Board Bend (Code 420 Contacts)
.156 [3.96] Contact Spacing x .200 [5.08] Row Spacing

THIS IS A C.A.D. GENERATED DRAWING DO NOT MAKE MANUAL REVISIONS TO MAS