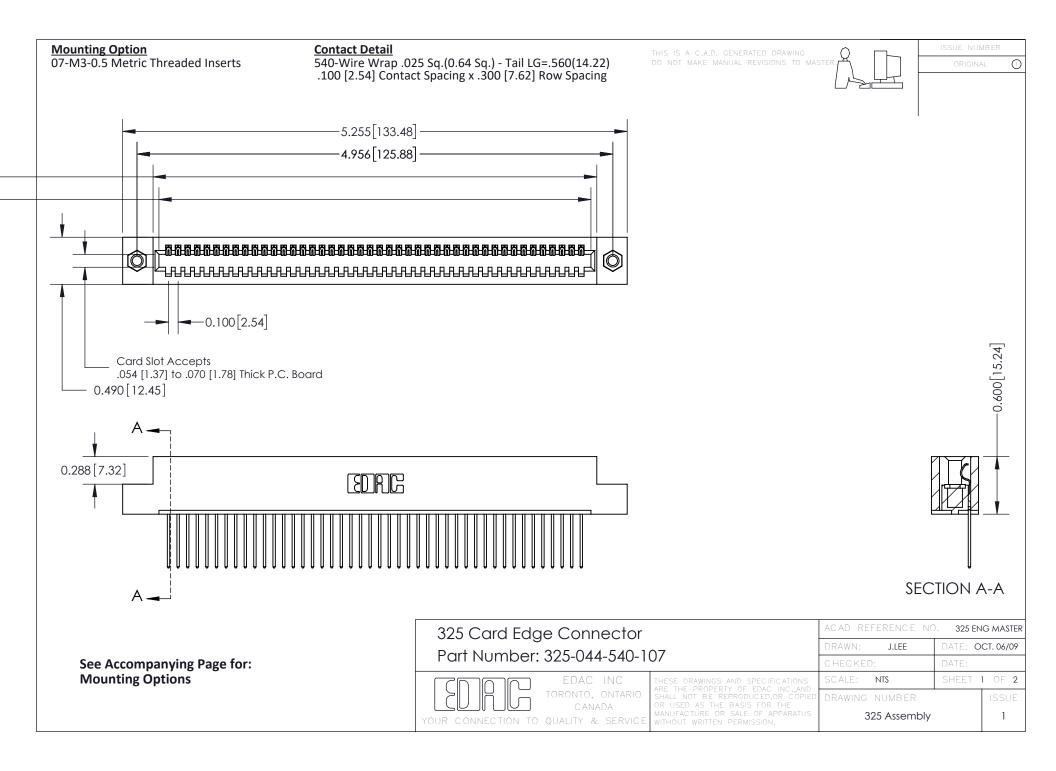

THIS IS A C.A.D. GENERATED DRAWING
DO NOT MAKE MANUAL REVISIONS TO MASTER.

ISSUE NUMBER

ORIGINAL

1

| 325 Card Edge Connector<br>Mounting Options |                                                                                                                                                                                                 | ACAD REFERENCE NO. 325 ENG MASTER |             |         |           |
|---------------------------------------------|-------------------------------------------------------------------------------------------------------------------------------------------------------------------------------------------------|-----------------------------------|-------------|---------|-----------|
|                                             |                                                                                                                                                                                                 | DRAWN:                            | J.LEE       | DATE: O | CT. 06/09 |
|                                             |                                                                                                                                                                                                 | CHECKED:                          |             | DATE:   |           |
| TORONTO, ONTARIO CANADA                     | THESE DRAWINGS AND SPECIFICATIONS ARE THE PROPERTY OF EDAC INC.,AND SHALL NOT BE REPRODUCED,OR COPIED OR USED AS THE BASIS FOR THE MANUFACTURE OR SALE OF APPARATUS WITHOUT WRITTEN PERMISSION. | SCALE:                            | NTS         | SHEET : | 2 OF 2    |
|                                             |                                                                                                                                                                                                 | DRAWING                           | NUMBER      |         | ISSUE     |
|                                             |                                                                                                                                                                                                 | 3                                 | 25 Assembly |         | 1         |