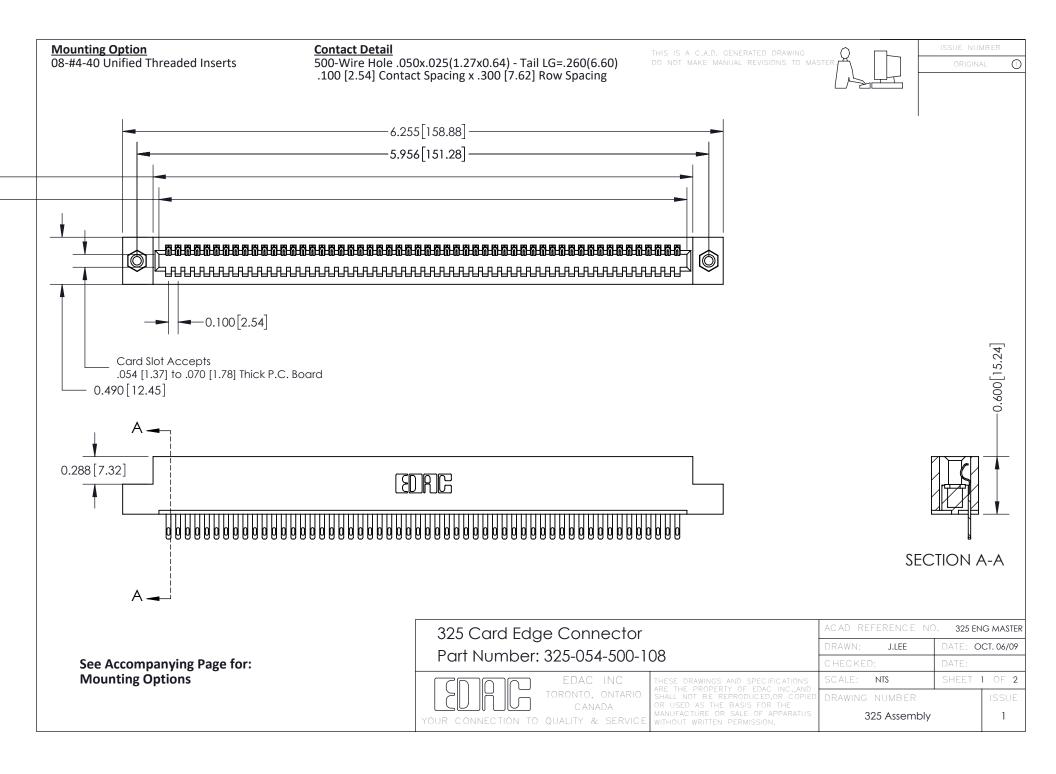

THIS IS A C.A.D. GENERATED DRAWING
DO NOT MAKE MANUAL REVISIONS TO MASTER.

ISSUE NUMBER

ORIGINAL

1

| 325 Card Edge Connector<br>Mounting Options |                                                                                                                                                                                                 | ACAD REFERENCE NO. 325 ENG MASTER |             |         |           |
|---------------------------------------------|-------------------------------------------------------------------------------------------------------------------------------------------------------------------------------------------------|-----------------------------------|-------------|---------|-----------|
|                                             |                                                                                                                                                                                                 | DRAWN:                            | J.LEE       | DATE: O | CT. 06/09 |
|                                             |                                                                                                                                                                                                 | CHECKED:                          |             | DATE:   |           |
| TORONTO, ONTARIO CANADA                     | THESE DRAWINGS AND SPECIFICATIONS ARE THE PROPERTY OF EDAC INC.,AND SHALL NOT BE REPRODUCED,OR COPIED OR USED AS THE BASIS FOR THE MANUFACTURE OR SALE OF APPARATUS WITHOUT WRITTEN PERMISSION. | SCALE:                            | NTS         | SHEET : | 2 OF 2    |
|                                             |                                                                                                                                                                                                 | DRAWING                           | NUMBER      |         | ISSUE     |
|                                             |                                                                                                                                                                                                 | 3                                 | 25 Assembly |         | 1         |