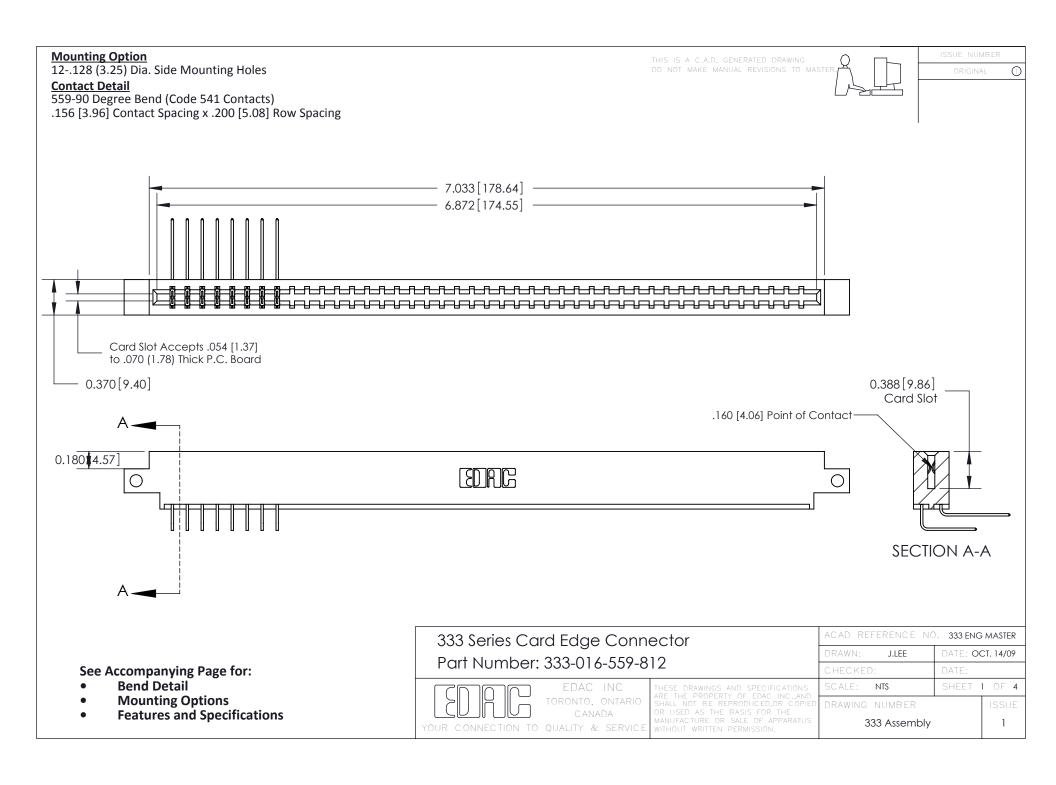

THIS IS A C.A.D. GENERATED DRAWING DO NOT MAKE MANUAL REVISIONS TO MASTER.

1



| 333 Series Card Edge Connector<br>Contact Bend Detail |                                                                                                        | ACAD REFERENCE NO. 333 ENG MASTER |                  |        |  |
|-------------------------------------------------------|--------------------------------------------------------------------------------------------------------|-----------------------------------|------------------|--------|--|
|                                                       |                                                                                                        | DRAWN: J.LEE                      | DATE: OCT. 14/09 |        |  |
|