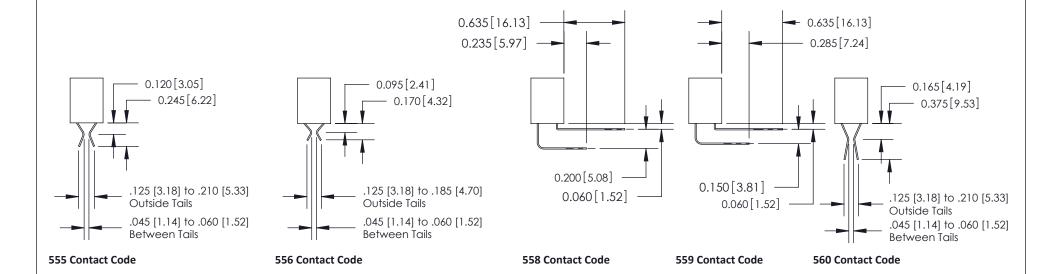

## **Contact Detail**

542-Wire Wrap .025 Sq.(0.64 Sq.) - Tail LG=.645(16.38)

.156 [3.96] Contact Spacing x .200 [5.08] Row Spacing