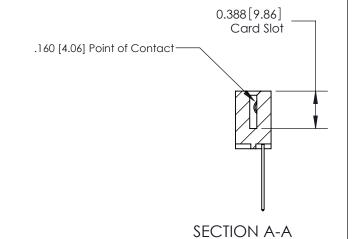

THIS IS A C.A.D. GENERATED DRAWING DO NOT MAKE MANUAL REVISIONS TO MASTER.

1

| 333 Series Card Edge Conn            | ACAD REFERENCE NO. 333 ENG MASTER                                                                                    |                  |         |        |
|--------------------------------------|----------------------------------------------------------------------------------------------------------------------|------------------|---------|--------|
| Contact Bend Detail                  | DRAWN: J.LEE                                                                                                         | DATE: OCT. 14/09 |         |        |
| Confider bend Defail                 |                                                                                                                      | CHECKED:         | DATE:   |        |
| EDAC INC                             |                                                                                                                      |                  | SHEET : | 2 OF 4 |
|                                      | TORONTO, ONTARIO SARE THE PROPERTY OF EDAC INC., AND SHALL NOT BE REPRODUCED, OR COPIED OR USED AS THE BASIS FOR THE | DRAWING NUMBER   | •       | ISSUE  |
| YOUR CONNECTION TO QUALITY & SERVICE | MANUFACTURE OR SALE OF APPARATUS                                                                                     | 333 Assembly     |         | 1      |