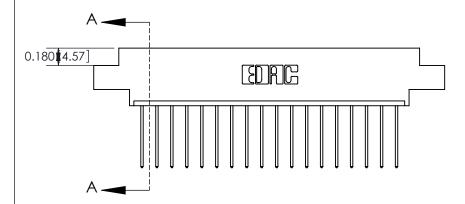

THIS IS A C.A.D. GENERATED DRAWING DO NOT MAKE MANUAL REVISIONS TO MASTER.

1

| 333 Series Card Edge Conn            | ACAD REFERENCE NO. 333 ENG MASTER                                                                                    |                  |         |        |
|--------------------------------------|----------------------------------------------------------------------------------------------------------------------|------------------|---------|--------|
| Contact Bend Detail                  | DRAWN: J.LEE                                                                                                         | DATE: OCT. 14/09 |         |        |
| Confider bend Defail                 |                                                                                                                      | CHECKED:         | DATE:   |        |
| EDAC INC                             |                                                                                                                      |                  | SHEET : | 2 OF 4 |
|                                      | TORONTO, ONTARIO SARE THE PROPERTY OF EDAC INC., AND SHALL NOT BE REPRODUCED, OR COPIED OR USED AS THE BASIS FOR THE | DRAWING NUMBER   | •       | ISSUE  |
| YOUR CONNECTION TO QUALITY & SERVICE | MANUFACTURE OR SALE OF APPARATUS                                                                                     | 333 Assembly     |         | 1      |