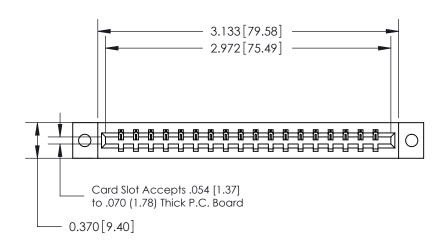

## **See Accompanying Page for:**

- **Bend Detail**
- **Mounting Options**
- **Features and Specifications**

333 Series Card Edge Connector Part Number: 333-018-542-602

|   | ACAD REFERENCE NO. 333 ENG MASTER |                  |  |  |
|---|-----------------------------------|------------------|--|--|
|   | DRAWN: J.LEE                      | DATE: OCT. 14/09 |  |  |
|   | CHECKED:                          | DATE:            |  |  |
|   | SCALE: NTS                        | SHEET 1 OF 4     |  |  |
| ) | DRAWING NUMBER                    | ISSUE            |  |  |
|   | 333 Assembly                      | 1                |  |  |