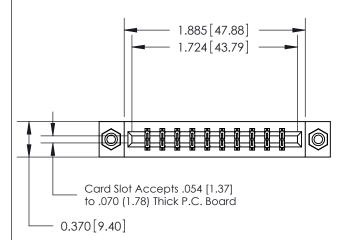

333 Assembly

THIS IS A C.A.D. GENERATED DRAWING DO NOT MAKE MANUAL REVISIONS TO MASTER.

1

| 333 Series Cara Eage Connector                                                           |                                   | ACAD REFERENCE NO. 333 ENG MASTER |                  |        |  |
|------------------------------------------------------------------------------------------|-----------------------------------|-----------------------------------|------------------|--------|--|
|                                                                                          |                                   | DRAWN: J.LEE                      | DATE: OCT. 14/09 |        |  |
|                                                                                          |                                   | CHECKED:                          | DATE:            |        |  |
| TORONTO, ONTARIO ARE THE PROPERTY OF EDAC INC., AND SHALL NOT BE REPRODUCED, OR COPIED [ | THE DIVINITION THE DI LONGOTHOUSE | SCALE: NTS                        | SHEET :          | 2 OF 4 |  |
|                                                                                          | DRAWING NUMBER                    |                                   | ISSUE            |        |  |
| YOUR CONNECTION TO QUALITY & SERVICE                                                     | MANUFACTURE OR SALE OF APPARATUS  |                                   |                  | 1      |  |