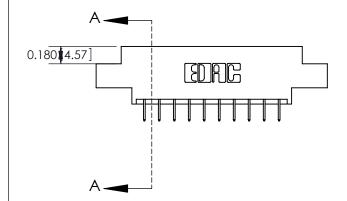

333 Assembly

THIS IS A C.A.D. GENERATED DRAWING DO NOT MAKE MANUAL REVISIONS TO MASTER.

1

| 333 Series Cara Eage Connector                                                           |                                   | ACAD REFERENCE NO. 333 ENG MASTER |                  |        |  |
|------------------------------------------------------------------------------------------|-----------------------------------|-----------------------------------|------------------|--------|--|
|                                                                                          |                                   | DRAWN: J.LEE                      | DATE: OCT. 14/09 |        |  |
|                                                                                          |                                   | CHECKED:                          | DATE:            |        |  |
| TORONTO, ONTARIO ARE THE PROPERTY OF EDAC INC., AND SHALL NOT BE REPRODUCED, OR COPIED [ | THE DIVINITION THE DI LONGOTHOUSE | SCALE: NTS                        | SHEET :          | 2 OF 4 |  |
|                                                                                          | DRAWING NUMBER                    |                                   | ISSUE            |        |  |
| YOUR CONNECTION TO QUALITY & SERVICE                                                     | MANUFACTURE OR SALE OF APPARATUS  |                                   |                  | 1      |  |