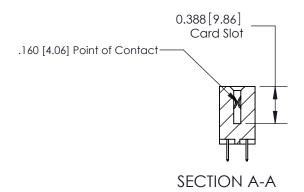

333 Assembly

THIS IS A C.A.D. GENERATED DRAWING DO NOT MAKE MANUAL REVISIONS TO MASTER.

1

| 333 Series Cara Eage Connector                                                           |                                   | ACAD REFERENCE NO. 333 ENG MASTER |                  |        |  |
|------------------------------------------------------------------------------------------|-----------------------------------|-----------------------------------|------------------|--------|--|
|                                                                                          |                                   | DRAWN: J.LEE                      | DATE: OCT. 14/09 |        |  |
|                                                                                          |                                   | CHECKED:                          | DATE:            |        |  |
| TORONTO, ONTARIO ARE THE PROPERTY OF EDAC INC., AND SHALL NOT BE REPRODUCED, OR COPIED [ | THE DIVINITION THE DI LONGOTHOUSE | SCALE: NTS                        | SHEET :          | 2 OF 4 |  |
|                                                                                          | DRAWING NUMBER                    |                                   | ISSUE            |        |  |
| YOUR CONNECTION TO QUALITY & SERVICE                                                     | MANUFACTURE OR SALE OF APPARATUS  |                                   |                  | 1      |  |