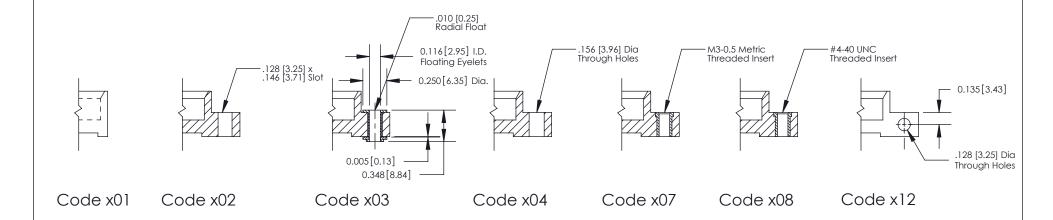

### **Mounting Option**

08-#4-40 Unified Threaded Inserts

THIS IS A C.A.D. GENERATED DRAWING
DO NOT MAKE MANUAL REVISIONS TO MASTER

1220F NOWRE

DRIGINAL

1

| 333 Series Card Edge Connector |                                            |                                                                                                                                                                                                                                                                                                                                                                                                                                                                                                                                                                                                                                                                                                                                                                                                                                                                                                                                                                                                                                                                                                                                                                                                                                                                                                                                                                                                                                                                                                                                                                                                                                                                                                                                                                                                                                                                                                                                                                                                                                                                                                                                | eries Card Edge Connector  ACAD REFERENCE NO. 333 ENG MASTER |             |           |        |
|--------------------------------|--------------------------------------------|--------------------------------------------------------------------------------------------------------------------------------------------------------------------------------------------------------------------------------------------------------------------------------------------------------------------------------------------------------------------------------------------------------------------------------------------------------------------------------------------------------------------------------------------------------------------------------------------------------------------------------------------------------------------------------------------------------------------------------------------------------------------------------------------------------------------------------------------------------------------------------------------------------------------------------------------------------------------------------------------------------------------------------------------------------------------------------------------------------------------------------------------------------------------------------------------------------------------------------------------------------------------------------------------------------------------------------------------------------------------------------------------------------------------------------------------------------------------------------------------------------------------------------------------------------------------------------------------------------------------------------------------------------------------------------------------------------------------------------------------------------------------------------------------------------------------------------------------------------------------------------------------------------------------------------------------------------------------------------------------------------------------------------------------------------------------------------------------------------------------------------|--------------------------------------------------------------|-------------|-----------|--------|
|                                |                                            | DRAWN:                                                                                                                                                                                                                                                                                                                                                                                                                                                                                                                                                                                                                                                                                                                                                                                                                                                                                                                                                                                                                                                                                                                                                                                                                                                                                                                                                                                                                                                                                                                                                                                                                                                                                                                                                                                                                                                                                                                                                                                                                                                                                                                         | J.LEE                                                        | DATE: O     | CT. 14/09 |        |
|                                | Mounting Options                           |                                                                                                                                                                                                                                                                                                                                                                                                                                                                                                                                                                                                                                                                                                                                                                                                                                                                                                                                                                                                                                                                                                                                                                                                                                                                                                                                                                                                                                                                                                                                                                                                                                                                                                                                                                                                                                                                                                                                                                                                                                                                                                                                | CHECKED                                                      | ):          | DATE:     |        |
|                                | EDAC INC THESE DRAWINGS AND SPECIFICATIONS |                                                                                                                                                                                                                                                                                                                                                                                                                                                                                                                                                                                                                                                                                                                                                                                                                                                                                                                                                                                                                                                                                                                                                                                                                                                                                                                                                                                                                                                                                                                                                                                                                                                                                                                                                                                                                                                                                                                                                                                                                                                                                                                                | SCALE:                                                       | NTS         | SHEET ;   | 3 OF 4 |
|                                | TORONTO, ONTARIO                           | , and the mention of the mention of the least the l | DRAWING                                                      | NUMBER      |           | ISSUE  |
|                                | YOUR CONNECTION TO QUALITY & SERVICE       | MANUFACTURE OR SALE OF APPARATUS                                                                                                                                                                                                                                                                                                                                                                                                                                                                                                                                                                                                                                                                                                                                                                                                                                                                                                                                                                                                                                                                                                                                                                                                                                                                                                                                                                                                                                                                                                                                                                                                                                                                                                                                                                                                                                                                                                                                                                                                                                                                                               |                                                              | 33 Assembly |           | 1      |