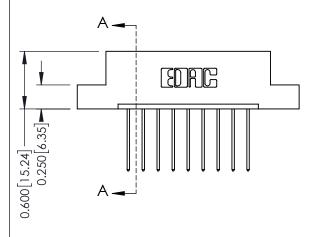

**Mounting Option** 

04-.156 (3.96) Dia. Mounting Holes

**Contact Detail** 

542-Wire Wrap .025 Sq.(0.64 Sq.) - Tail LG=.645(16.38) .156 [3.96] Contact Spacing x .200 [5.08] Row Spacing

THIS IS A C.A.D. GENERATED DRAWING DO NOT MAKE MANUAL REVISIONS TO MASTER.