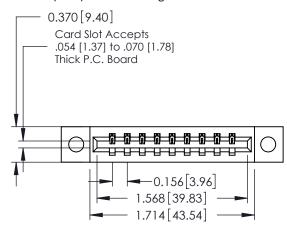

ISSUE NUMBER ORIGINAL

1

**See Accompanying Pages for:** 

- **Contact Bend Details**
- **Mounting Options**

| 337 / 387 Series Card Edge Connector |
|--------------------------------------|
| Part Number: 337-009-542-104         |