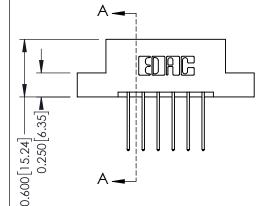

## **Mounting Option**

02-.128 (3.25) Dia. Mounting Holes

## **Contact Detail**

540-Wire Wrap .025 Sq.(0.64 Sq.) - Tail LG=.560(14.22) .156 [3.96] Contact Spacing x .200 [5.08] Row Spacing

THIS IS A C.A.D. GENERATED DRAWING DO NOT MAKE MANUAL REVISIONS TO MASTER.