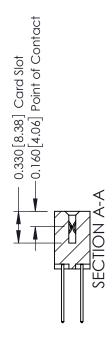

ISSUE NUMBER

ORIGINAL

1

| 337 / 387 Series Card Edge Connector<br>Contact Bend Detail           |                                                                                                                                                                                                   | ACAD REFERENCE NO. | 337 ENG MASTER   |               |
|-----------------------------------------------------------------------|---------------------------------------------------------------------------------------------------------------------------------------------------------------------------------------------------|--------------------|------------------|---------------|
|                                                                       |                                                                                                                                                                                                   | DRAWN: J.LEE       | DATE: OCT. 06/09 |               |
|                                                                       |                                                                                                                                                                                                   | CHECKED:           | DATE:            |               |
| EDAC INC TORONTO, ONTARIO CANADA YOUR CONNECTION TO QUALITY & SERVICE | THESE DRAWINGS AND SPECIFICATIONS ARE THE PROPERTY OF EDAC INC., AND SHALL NOT BE REPRODUCED, OR COPIED OR USED AS THE BASIS FOR THE MANUFACTURE OR SALE OF APPARATUS WITHOUT WRITTEN PERMISSION. | SCALE: NTS         | SHEET            | 2 <b>OF</b> 3 |
|                                                                       |                                                                                                                                                                                                   | DRAWING NUMBER     |                  | ISSUE         |
|                                                                       |                                                                                                                                                                                                   | 337 Assembly       |                  | 1             |