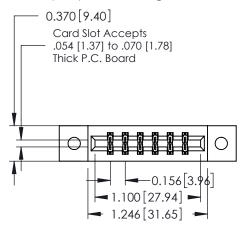

## **See Accompanying Pages for:**

- **Contact Bend Details**
- **Mounting Options**

| 337 / 387 Series Card Edge Connector |
|--------------------------------------|
| Part Number: 337-012-540-202         |