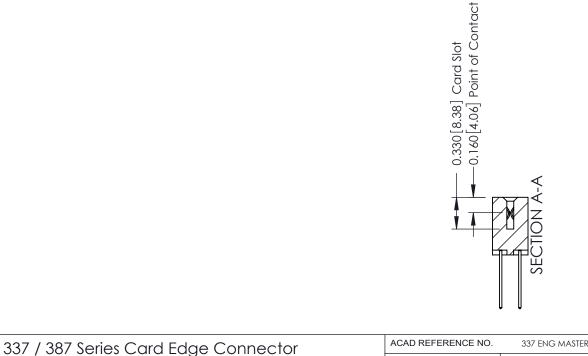

## **See Accompanying Pages for:**

- Contact Bend Details
- Mounting Options

ISSUE NUMBER

ORIGINAL

1

| 337 / 387 Series Card Edge Connector<br>Contact Bend Detail           |                                                                                                                                                                                                  | ACAD REFERENCE NO. 337 E |                  | G MASTER      |
|-----------------------------------------------------------------------|--------------------------------------------------------------------------------------------------------------------------------------------------------------------------------------------------|--------------------------|------------------|---------------|
|                                                                       |                                                                                                                                                                                                  | DRAWN: J.LEE             | DATE: OCT. 06/09 |               |
|                                                                       |                                                                                                                                                                                                  | CHECKED: DATE:           |                  |               |
| EDAC INC TORONTO, ONTARIO CANADA YOUR CONNECTION TO QUALITY & SERVICE | THESE DRAWINGS AND SPECIFICATIONS ARE THE PROPERTY OF EDAC INC.,AND SHALL NOT BE REPRODUCED, OR COPIED OR USED AS THE BASIS FOR THE MANUFACTURE OR SALE OF APPARATUS WITHOUT WRITTEN PERMISSION. | SCALE: NTS               | SHEET            | 2 <b>OF</b> 3 |
|                                                                       |                                                                                                                                                                                                  | DRAWING NUMBER           |                  | ISSUE         |
|                                                                       |                                                                                                                                                                                                  | 337 Assembly             |                  | 1             |