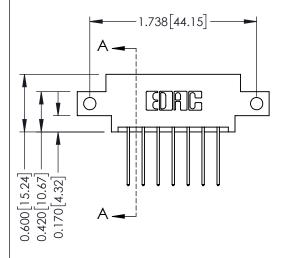

## **Mounting Option**

12-.128 (3.25) Dia. Side Mounting Holes



## **Contact Detail**

540-Wire Wrap .025 Sq.(0.64 Sq.) - Tail LG=.560(14.22) .156 [3.96] Contact Spacing x .200 [5.08] Row Spacing

Part Number: 337-014-540-812

YOUR CONNECTION TO QUALITY & SERVICE

**EDAC INC** 

TORONTO, ONTARIO

CANADA

THIS IS A C.A.D. GENERATED DRAWING DO NOT MAKE MANUAL REVISIONS TO MASTER.



ISSUE NUMBER

ORIGINAL

DATE: OCT. 06/09

OF 3

**ISSUE** 

DATE:

SHEET

1



THESE DRAWINGS AND SPECIFICATIONS

ARE THE PROPERTY OF EDAC INC.,AND

OR USED AS THE BASIS FOR THE MANUFACTURE OR SALE OF APPARATUS

WITHOUT WRITTEN PERMISSION.

SHALL NOT BE REPRODUCED, OR COPIED

DRAWN:

SCALE:

CHECKED:

J.LEE

337 Assembly

NTS

DRAWING NUMBER



## **See Accompanying Pages for:**

- Contact Bend Details
- Mounting Options



ISSUE NUMBER

ORIGINAL

1



| 337 / 387 Series Card Edge Connector<br>Contact Bend Detail           |                                                                                                                                                                                                  | ACAD REFERENCE NO. 337 E |                  | G MASTER      |
|-----------------------------------------------------------------------|--------------------------------------------------------------------------------------------------------------------------------------------------------------------------------------------------|--------------------------|------------------|---------------|
|