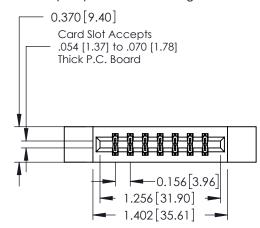

## **Mounting Option**

12-.128 (3.25) Dia. Side Mounting Holes

## **Contact Detail**

540-Wire Wrap .025 Sq.(0.64 Sq.) - Tail LG=.560(14.22) .156 [3.96] Contact Spacing x .200 [5.08] Row Spacing

Part Number: 337-014-540-812

YOUR CONNECTION TO QUALITY & SERVICE

**EDAC INC** 