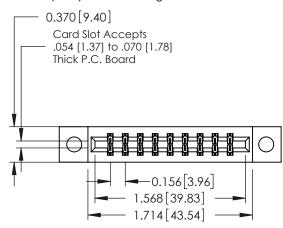

**Mounting Option** 

04-.156 (3.96) Dia. Mounting Holes

**Contact Detail** 

521-P.C. Tail .025 Sq.(0.64 Sq.) - Tail LG=.150(3.81) .156 [3.96] Contact Spacing x .200 [5.08] Row Spacing

THIS IS A C.A.D. GENERATED DRAWING DO NOT MAKE MANUAL REVISIONS TO MASTER.

ISSUE NUMBER

ORIGINAL

1

**See Accompanying Pages for:** 

- **Contact Bend Details**
- **Mounting Options**

| 337 / 387 Series Card Edge Connector |
|--------------------------------------|
| Part Number: 337-018-521-204         |