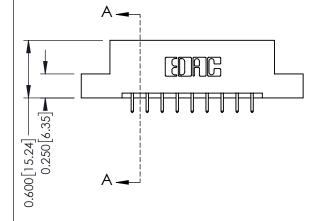

**Mounting Option** 

04-.156 (3.96) Dia. Mounting Holes

**Contact Detail** 

521-P.C. Tail .025 Sq.(0.64 Sq.) - Tail LG=.150(3.81) .156 [3.96] Contact Spacing x .200 [5.08] Row Spacing

THIS IS A C.A.D. GENERATED DRAWING DO NOT MAKE MANUAL REVISIONS TO MASTER.