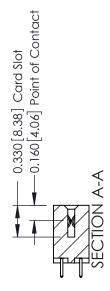

**Mounting Option** 

04-.156 (3.96) Dia. Mounting Holes

**Contact Detail** 

521-P.C. Tail .025 Sq.(0.64 Sq.) - Tail LG=.150(3.81) .156 [3.96] Contact Spacing x .200 [5.08] Row Spacing

THIS IS A C.A.D. GENERATED DRAWING DO NOT MAKE MANUAL REVISIONS TO MASTER.