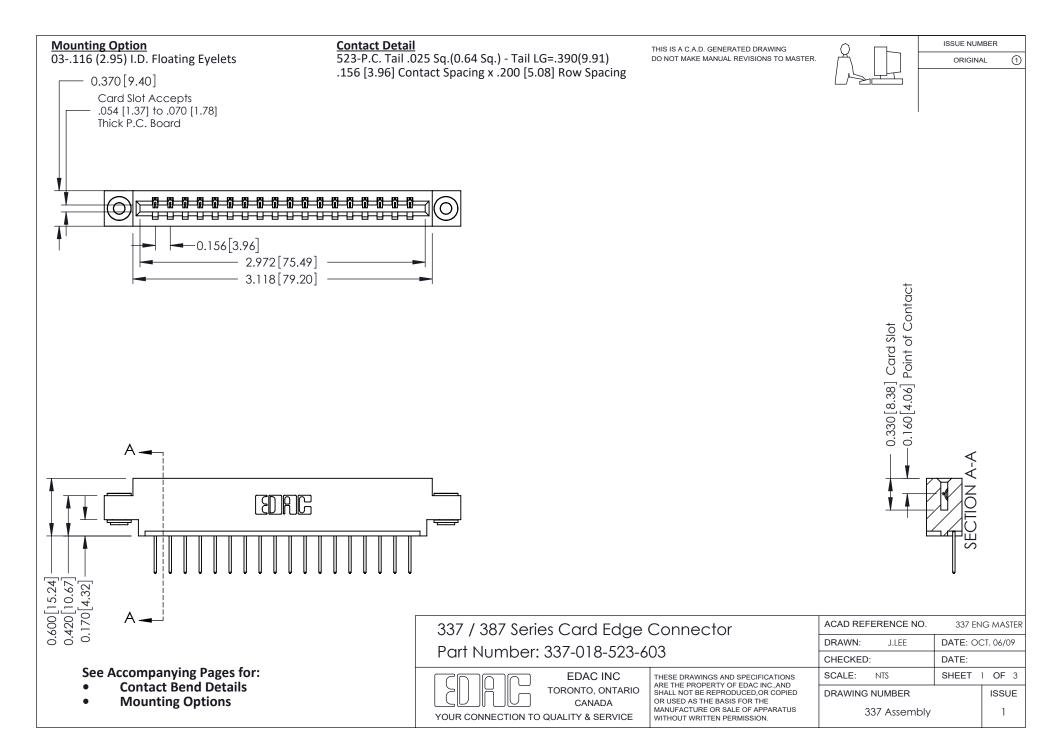

ISSUE NUMBER

ORIGINAL

1

| 337 / 387 Series Card Edge Connector<br>Contact Bend Detail           |                                                                                                                                                                                                  | ACAD REFERENCE NO. 337 E |                  | G MASTER      |
|-----------------------------------------------------------------------|--------------------------------------------------------------------------------------------------------------------------------------------------------------------------------------------------|--------------------------|------------------|---------------|
|                                                                       |                                                                                                                                                                                                  | DRAWN: J.LEE             | DATE: OCT. 06/09 |               |
|                                                                       |                                                                                                                                                                                                  | CHECKED: DATE:           |                  |               |
| EDAC INC TORONTO, ONTARIO CANADA YOUR CONNECTION TO QUALITY & SERVICE | THESE DRAWINGS AND SPECIFICATIONS ARE THE PROPERTY OF EDAC INC.,AND SHALL NOT BE REPRODUCED, OR COPIED OR USED AS THE BASIS FOR THE MANUFACTURE OR SALE OF APPARATUS WITHOUT WRITTEN PERMISSION. | SCALE: NTS               | SHEET            | 2 <b>OF</b> 3 |
|                                                                       |                                                                                                                                                                                                  | DRAWING NUMBER           |                  | ISSUE         |
|                                                                       |                                                                                                                                                                                                  | 337 Assembly             |                  | 1             |