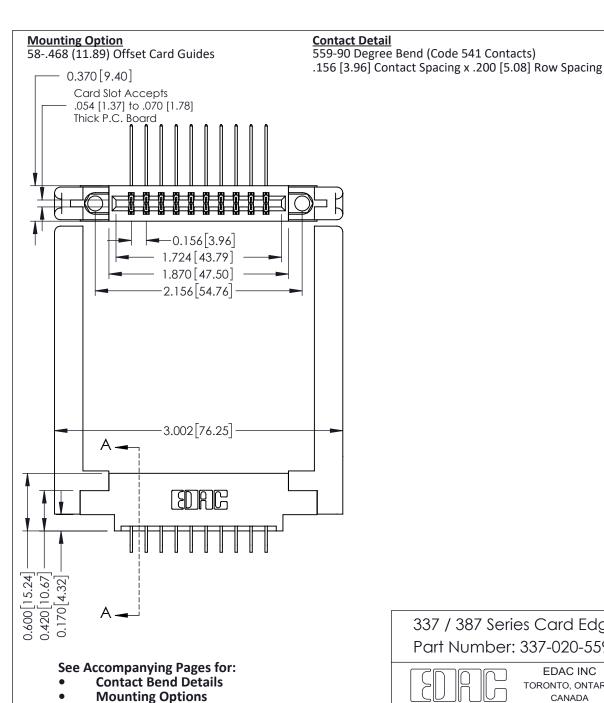

THIS IS A C.A.D. GENERATED DRAWING DO NOT MAKE MANUAL REVISIONS TO MASTER.

ISSUE NUMBER ORIGINAL

1

SECTION A-A

337 / 387 Series Card Edge Connector Part Number: 337-020-559-858

YOUR CONNECTION TO QUALITY & SERVICE

**EDAC INC** TORONTO, ONTARIO CANADA

THESE DRAWINGS AND SPECIFICATIONS ARE THE PROPERTY OF EDAC INC.,AND SHALL NOT BE REPRODUCED, OR COPIED OR USED AS THE BASIS FOR THE MANUFACTURE OR SALE OF APPARATUS DRAWN: J.LEE DATE: OCT. 06/09 CHECKED: DATE: OF 3 SCALE: NTS SHEET DRAWING NUMBER **ISSUE** 337 Assembly

337 ENG MASTER

ACAD REFERENCE NO.

Point of Contact

Card Slot

0.330 [8.38] 0.160[4.06]

WITHOUT WRITTEN PERMISSION.

ISSUE NUMBER

ORIGINAL