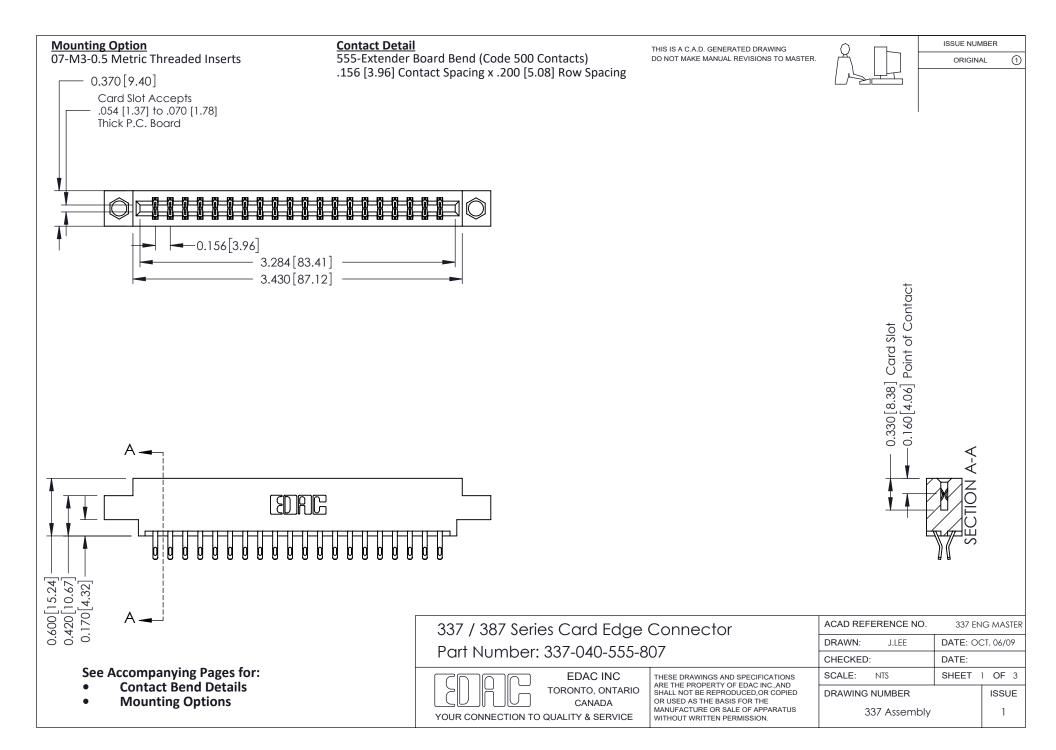

ISSUE NUMBER

ORIGINAL

1

| 337 / 387 Series Card Edge Connector<br>Contact Bend Detail           |                                                                                                                                                                                                  | ACAD REFERENCE NO. 337 E |                  | G MASTER      |
|-----------------------------------------------------------------------|--------------------------------------------------------------------------------------------------------------------------------------------------------------------------------------------------|--------------------------|------------------|---------------|
|                                                                       |                                                                                                                                                                                                  | DRAWN: J.LEE             | DATE: OCT. 06/09 |               |
|                                                                       |                                                                                                                                                                                                  | CHECKED: DATE:           |                  |               |
| EDAC INC TORONTO, ONTARIO CANADA YOUR CONNECTION TO QUALITY & SERVICE | THESE DRAWINGS AND SPECIFICATIONS ARE THE PROPERTY OF EDAC INC.,AND SHALL NOT BE REPRODUCED, OR COPIED OR USED AS THE BASIS FOR THE MANUFACTURE OR SALE OF APPARATUS WITHOUT WRITTEN PERMISSION. | SCALE: NTS               | SHEET            | 2 <b>OF</b> 3 |
|                                                                       |                                                                                                                                                                                                  | DRAWING NUMBER           |                  | ISSUE         |
|                                                                       |                                                                                                                                                                                                  | 337 Assembly             |                  | 1             |