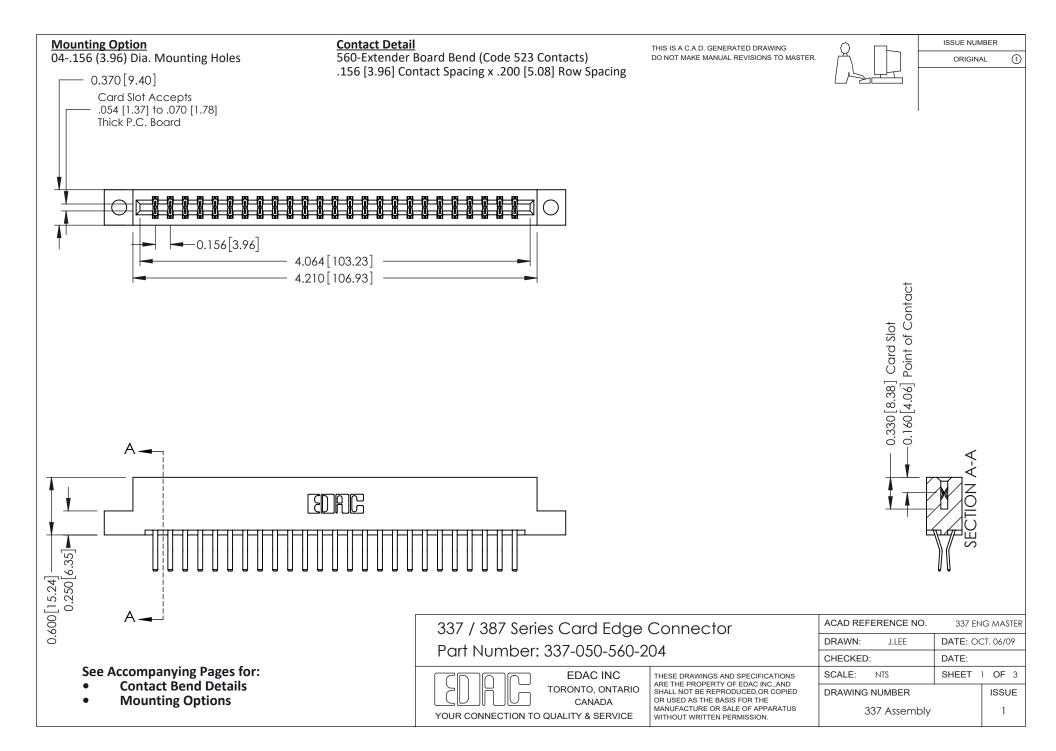

ISSUE NUMBER

ORIGINAL

1

| 337 / 387 Series Card Edge Connector<br>Contact Bend Detail           |                                                                                                                                                                                                  | ACAD REFERENCE NO. 337 E |                  | G MASTER      |
|-----------------------------------------------------------------------|--------------------------------------------------------------------------------------------------------------------------------------------------------------------------------------------------|--------------------------|------------------|---------------|
|                                                                       |                                                                                                                                                                                                  | DRAWN: J.LEE             | DATE: OCT. 06/09 |               |
|                                                                       |                                                                                                                                                                                                  | CHECKED: DATE:           |                  |               |
| EDAC INC TORONTO, ONTARIO CANADA YOUR CONNECTION TO QUALITY & SERVICE | THESE DRAWINGS AND SPECIFICATIONS ARE THE PROPERTY OF EDAC INC.,AND SHALL NOT BE REPRODUCED, OR COPIED OR USED AS THE BASIS FOR THE MANUFACTURE OR SALE OF APPARATUS WITHOUT WRITTEN PERMISSION. | SCALE: NTS               | SHEET            | 2 <b>OF</b> 3 |
|                                                                       |                                                                                                                                                                                                  | DRAWING NUMBER           |                  | ISSUE         |
|                                                                       |                                                                                                                                                                                                  | 337 Assembly             |                  | 1             |