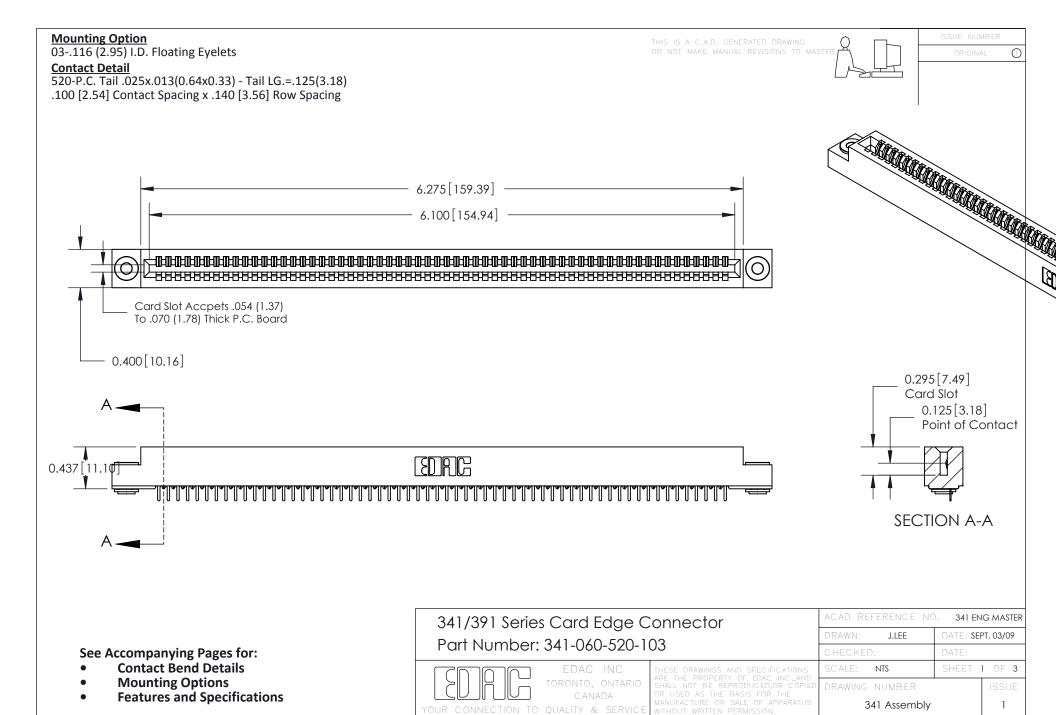

## **Features**

- UL Recognized
- .100 (2.54) Contact Spacing x .140 (3.56) Row Spacing
- Accepts .062 (1.57) Nominal Thickness P.C. Board
- Low Profile Insulator Body .437 (12.01)
- Contact Termination Options include P.C. Tail, Wire Hole, and Extender Board Bends
- Single or Dual Row Configurations
- Variety of Mounting Options
- Accepts Between Contact and In-Contact Polarizing Keys

## **Specifications**

- Insulator Material: Thermoplastic Polyester, UL 94V-0
- Contact Material: Copper, Nickel, Tin Alloy CA-725
- Contact Plating: Gold on the Mating Area, Tin on the Contact Tails, Nickel Underplate
- Current Rating: 3 Amperes Continuous
- Contact Resistance: 10 Milliohms Maximum
- Dielectric Withstanding Voltage: 1200 V AC rms at Sea Level Between Adjacent Contacts
- Insulation Resistance: 5000 Megohms Minimum
- Operating Temperature: -65 to +105 Degrees C
- Insertion Force: 16 oz (4.45 N) Maximum per Contact Pair when Tested with a .070 (1.78) Thick Gauge
- Withdrawal Force: 1 oz (0.28 N) Minimum per Contact Pair when Tested with a .054 (1.37) Thick Gauge