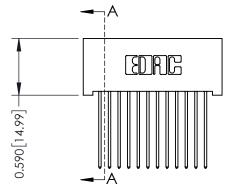

THIS IS A C.A.D. GENERATED DRAWING DO NOT MAKE MANUAL REVISIONS TO MASTER. ISSUE NUMBER

ORIGINAL

1

| 342 / 392 Series Card Edge Connector<br>Contact Bend Detail |                                                                                                                                     | ACAD REFERENCE NO. 342 ENG MASTER |             |                  |        |
|-------------------------------------------------------------|-------------------------------------------------------------------------------------------------------------------------------------|-----------------------------------|-------------|------------------|--------|
|                                                             |                                                                                                                                     | DRAWN:                            | J.LEE       | DATE: OCT. 06/09 |        |
|                                                             |                                                                                                                                     | CHECKED:                          |             | DATE:            |        |
| EDAC INC                                                    | ARE THE PROPERTY OF EDAC INC.,AND — SHALL NOT BE REPRODUCED,OR COPIED OR USED AS THE BASIS FOR THE MANUFACTURE OR SALE OF APPARATUS | SCALE:                            | NTS         | SHEET :          | 2 OF 3 |
| TORONTO, ONTARIO                                            |                                                                                                                                     | DRAWING                           | NUMBER      |                  | ISSUE  |
| YOUR CONNECTION TO QUALITY & SERVICE                        |                                                                                                                                     | 3                                 | 42 Assembly |                  | 1      |