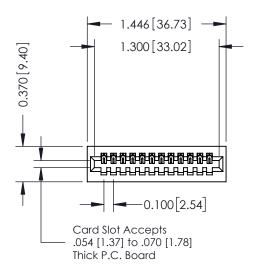

## **See Accompanying Pages for:**

- Contact Bend Details
- Mounting Options

| Part Number: 342-012-541-101        |                                                                   |                | _ |
|-------------------------------------|-------------------------------------------------------------------|----------------|---|
| 1 GIT NOTTIDET. 342-012-341-1       | O1                                                                | CHECKED:       |   |
|                                     | THESE DRAWINGS AND SPECIFICATIONS ARE THE PROPERTY OF EDAC INCAND | SCALE: NTS     |   |
| TORONTO, ONTARIO                    | SHALL NOT BE REPRODUCED, OR COPIED OR USED AS THE BASIS FOR THE   | DRAWING NUMBER |   |
| DUR CONNECTION TO QUALITY & SERVICE | MANUFACTURE OR SALE OF APPARATUS                                  | 342 Assembly   |   |
|                                     |                                                                   |                | 1 |