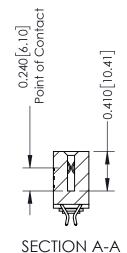

## **Contact Detail**

556-Extender Board Bend (Code 520 Contacts) .100 [2.54] Contact Spacing x .200 [5.08] Row Spacing

| 342 / 392 Card Edge Connector<br>Part Number: 342-012-556-203 |                                                                                           | ACAD REFERENCE NO. 342 ENG MASTER |             |         |           |
|---------------------------------------------------------------|-------------------------------------------------------------------------------------------|-----------------------------------|-------------|---------|-----------|
|                                                               |                                                                                           | DRAWN:                            | J.LEE       | DATE: O | CT. 06/09 |
|                                                               |                                                                                           | CHECKED:                          |             | DATE:   |           |
| EDAC INC TORONTO, ONTARIO                                     | DIVILE MOT DE METMODOGED,OM GOTTED                                                        | SCALE:                            | NTS         | SHEET   | 1 OF 3    |
|                                                               |                                                                                           | DRAWING                           | NUMBER      |         | ISSUE     |
| YOUR CONNECTION TO QUALITY & SERVICE                          | OR USED AS THE BASIS FOR THE MANUFACTURE OR SALE OF APPARATUS WITHOUT WRITTEN PERMISSION. | 3                                 | 42 Assembly |         | 1         |