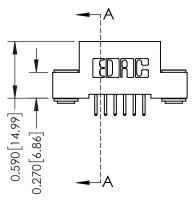

## **Contact Detail**

556-Extender Board Bend (Code 520 Contacts) .100 [2.54] Contact Spacing x .200 [5.08] Row Spacing

| 342 / 392 Card Edge Connector<br>Part Number: 342-012-556-203 |                                                                                           | ACAD REFERENCE NO. 342 ENG MASTER |             |         |           |
|---------------------------------------------------------------|-------------------------------------------------------------------------------------------|-----------------------------------|-------------|---------|-----------|
|                                                               |                                                                                           | DRAWN:                            | J.LEE       | DATE: O | CT. 06/09 |
|                                                               |                                                                                           | CHECKED:                          |             | DATE:   |           |
| EDAC INC TORONTO, ONTARIO                                     | DIVILE MOT DE METMODOGED,OM GOTTED                                                        | SCALE:                            | NTS         | SHEET   | 1 OF 3    |
|                                                               |                                                                                           | DRAWING                           | NUMBER      |         | ISSUE     |
| YOUR CONNECTION TO QUALITY & SERVICE                          | OR USED AS THE BASIS FOR THE MANUFACTURE OR SALE OF APPARATUS WITHOUT WRITTEN PERMISSION. | 3                                 | 42 Assembly |         | 1         |