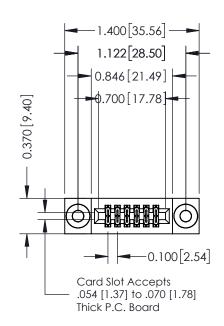

## **Contact Detail**

556-Extender Board Bend (Code 520 Contacts) .100 [2.54] Contact Spacing x .200 [5.08] Row Spacing

| 342 / 392 Card Edge Connector<br>Part Number: 342-012-556-203 |                                                                                           | ACAD REFERENCE NO. 342 ENG MASTER |             |         |           |
|---------------------------------------------------------------|-------------------------------------------------------------------------------------------|-----------------------------------|-------------|---------|-----------|
|                                                               |                                                                                           | DRAWN:                            | J.LEE       | DATE: O | CT. 06/09 |
|                                                               |                                                                                           | CHECKED:                          |             | DATE:   |           |
| EDAC INC TORONTO, ONTARIO                                     | DIVILE MOT DE METMODOGED,OM GOTTED                                                        | SCALE:                            | NTS         | SHEET   | 1 OF 3    |
|                                                               |                                                                                           | DRAWING                           | NUMBER      |         | ISSUE     |
| YOUR CONNECTION TO QUALITY & SERVICE                          | OR USED AS THE BASIS FOR THE MANUFACTURE OR SALE OF APPARATUS WITHOUT WRITTEN PERMISSION. | 3                                 | 42 Assembly |         | 1         |