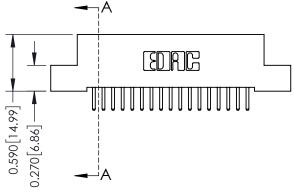

## **Mounting Option**

08-#4-40 Unified Threaded Inserts

## **Contact Detail**

520-P.C. Tail .030x.018(0.76x0.46) - Tail LG=.185(4.70) .100 [2.54] Contact Spacing x .200 [5.08] Row Spacing

0.410[10.41]





## 342 / 392 Card Edge Connector Part Number: 342-017-520-108

YOUR CONNECTION TO QUALITY & SERVICE

|   | ACAD REFERENCE NO | . 342 ENG MASTER |  |  |  |
|---|-------------------|------------------|--|--|--|
|   | DRAWN: J.LEE      | DATE: OCT. 06/09 |  |  |  |
|   | CHECKED:          | DATE:            |  |  |  |
|   | SCALE: NTS        | SHEET 1 OF 3     |  |  |  |
| ) | DRAWING NUMBER    | ISSUE            |  |  |  |

342 Assembly

**SECTION A-A** 

## **See Accompanying Pages for:**

- **Contact Bend Details**
- **Mounting Options**

THIS IS A C.A.D. GENERATED DRAWING DO NOT MAKE MANUAL REVISIONS TO MASTER. ISSUE NUMBER

ORIGINAL

1



| 342 / 392 Series Card Edge           | ACAD REFERENCE NO. 342 ENG MASTER