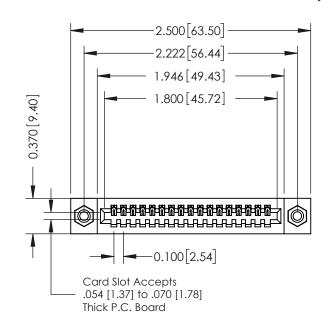

## 342 / 392 Card Edge Connector Part Number: 342-017-520-108

YOUR CONNECTION TO QUALITY & SERVICE

|   | ACAD REFERENCE NO | . 342 ENG MASTER |  |  |  |
|---|-------------------|------------------|--|--|--|
|   | DRAWN: J.LEE      | DATE: OCT. 06/09 |  |  |  |
|   | CHECKED:          | DATE:            |  |  |  |
|   | SCALE: NTS        | SHEET 1 OF 3     |  |  |  |
| ) | DRAWING NUMBER    | ISSUE            |  |  |  |

342 Assembly

**SECTION A-A** 