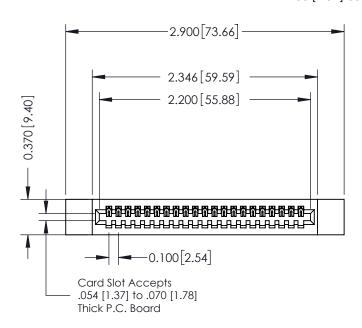

## **SECTION A-A**

## **See Accompanying Pages for:**

- **Contact Bend Details**
- **Mounting Options**

| 342 / 392 Card Edge Connector |
|-------------------------------|
| Part Number: 342-021-520-112  |

|   | ACAD REFERENCE NO | 342 ENG MASTER   |  |  |
|---|-------------------|------------------|--|--|
|   | DRAWN: J.LEE      | DATE: OCT. 06/09 |  |  |
|   | CHECKED:          | DATE:            |  |  |
|   | SCALE: NTS        | SHEET 1 OF 3     |  |  |
| ) | DRAWING NUMBER    | ISSUE            |  |  |