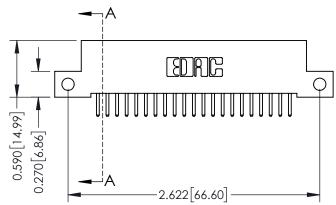

## **Mounting Option**

12-.128 (3.25) Dia. Side Mounting Holes

## **See Accompanying Pages for:**

- **Contact Bend Details**
- **Mounting Options**

| 342 / 392 Card Edge Connector |
|-------------------------------|
| Part Number: 342-021-520-112  |

|   | ACAD REFERENCE NO | 342 ENG MASTER   |  |  |
|---|-------------------|------------------|--|--|
|   | DRAWN: J.LEE      | DATE: OCT. 06/09 |  |  |
|   | CHECKED:          | DATE:            |  |  |
|   | SCALE: NTS        | SHEET 1 OF 3     |  |  |
| ) | DRAWING NUMBER    | ISSUE            |  |  |