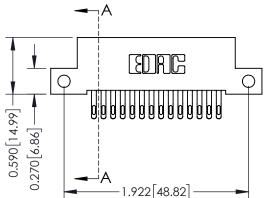

## **Mounting Option**

12-.128 (3.25) Dia. Side Mounting Holes

## **Contact Detail**

555-Extender Board Bend (Code 500 Contacts) .100 [2.54] Contact Spacing x .200 [5.08] Row Spacing





## **See Accompanying Pages for:**

- **Contact Bend Details**
- **Mounting Options**



| 342 / 392 Card Edge Connector |
|-------------------------------|
| Part Number: 342-028-555-212  |



342 ENG MASTER DATE: OCT. 06/09 J.LEE SHEET 1 OF 3 NTS

342 Assembly

THIS IS A C.A.D. GENERATED DRAWING DO NOT MAKE MANUAL REVISIONS TO MASTER. ISSUE NUMBER

ORIGINAL

1



| 342 / 392 Series Card Edge           | ACAD REFERENCE NO. 342 ENG MASTER |         |             |          |          |
|--------------------------------------|-----------------------------------|---------|-------------|----------|----------|
| Contact Bend Detail                  |                                   |         | J.LEE       | DATE: OC | T. 06/09 |
| Contact bend Detail                  |