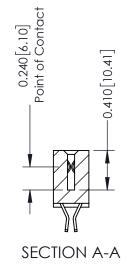

## **Contact Detail**

555-Extender Board Bend (Code 500 Contacts) .100 [2.54] Contact Spacing x .200 [5.08] Row Spacing