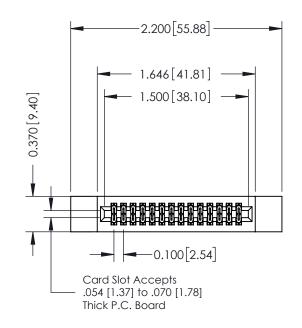

## **See Accompanying Pages for:**

- **Contact Bend Details**
- **Mounting Options**

| 342 / 392 Card Edge Connector |
|-------------------------------|
| Part Number: 342-028-555-212  |

342 ENG MASTER DATE: OCT. 06/09 J.LEE SHEET 1 OF 3 NTS