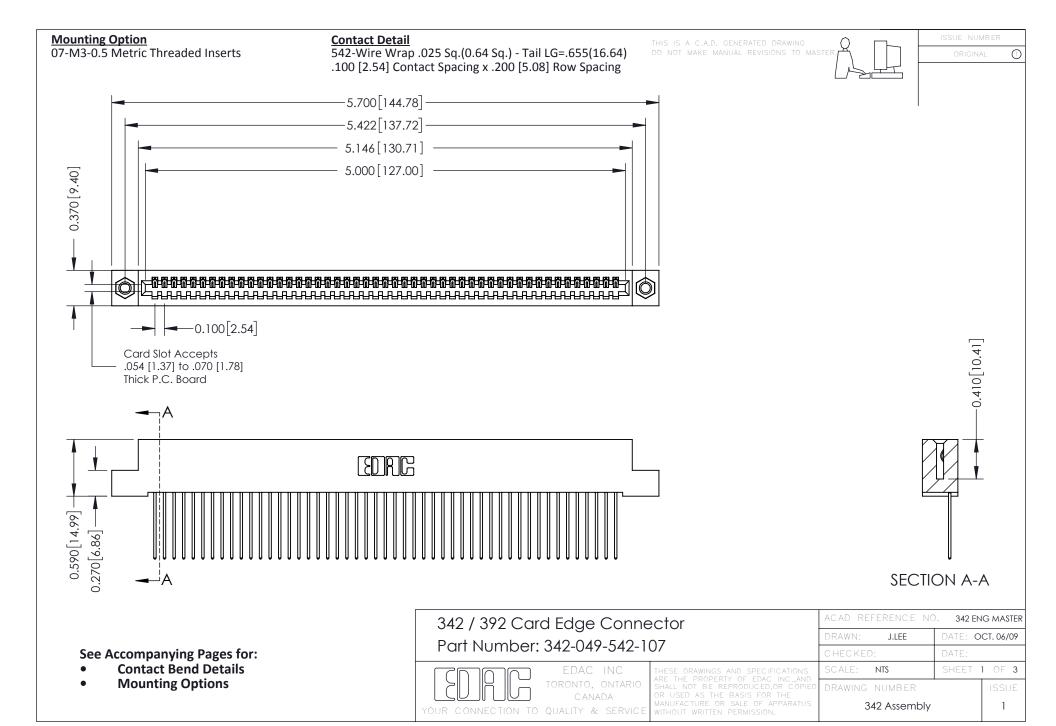

THIS IS A C.A.D. GENERATED DRAWING DO NOT MAKE MANUAL REVISIONS TO MASTER. ISSUE NUMBER

ORIGINAL

1



| 342 / 392 Series Card Edge Connector<br>Contact Bend Detail |                                                                                                                                                                                                  | ACAD REFERENCE NO. 342 ENG MASTER |             |                  |        |
|-------------------------------------------------------------|--------------------------------------------------------------------------------------------------------------------------------------------------------------------------------------------------|-----------------------------------|-------------|------------------|--------|
|