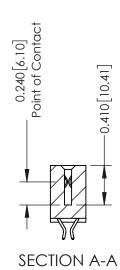

**Mounting Option** 

04-.156 (3.96) Dia. Mounting Holes

**Contact Detail** 

556-Extender Board Bend (Code 520 Contacts) .100 [2.54] Contact Spacing x .200 [5.08] Row Spacing

342 Assembly

THIS IS A C.A.D. GENERATED DRAWING DO NOT MAKE MANUAL REVISIONS TO MASTER. ISSUE NUMBER

ORIGINAL

1

| 342 / 392 Series Card Edge Connector<br>Contact Bend Detail |                                                                                                                                   | ACAD REFERENCE NO. 342 ENG MASTER |             |                  |        |
|-------------------------------------------------------------|-----------------------------------------------------------------------------------------------------------------------------------|-----------------------------------|-------------|------------------|--------|
|                                                             |                                                                                                                                   | DRAWN:                            | J.LEE       | DATE: OCT. 06/09 |        |
|                                                             |                                                                                                                                   | CHECKED:                          |             | DATE:            |        |
| EDAC INC                                                    | ARE THE PROPERTY OF EDAC INC.,AND SHALL NOT BE REPRODUCED,OR COPIED OR USED AS THE BASIS FOR THE MANUFACTURE OR SALE OF APPARATUS | SCALE:                            | NTS         | SHEET :          | 2 OF 3 |
| TORONTO, ONTARIO                                            |                                                                                                                                   | DRAWING                           | NUMBER      |                  | ISSUE  |
| YOUR CONNECTION TO QUALITY & SERVICE                        |                                                                                                                                   | 3                                 | 42 Assembly |                  | 1      |