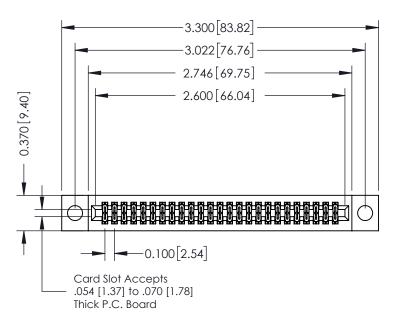

## **See Accompanying Pages for:**

- **Contact Bend Details**
- **Mounting Options**

342 / 392 Card Edge Connector Part Number: 342-050-556-204

YOUR CONNECTION TO QUALITY & SERVICE

| ACAD REFERENCE NO. 342 ENG MASTER |                  |  |  |  |
|-----------------------------------|------------------|--|--|--|
| DRAWN: J.LEE                      | DATE: OCT. 06/09 |  |  |  |
| CHECKED:                          | DATE:            |  |  |  |
| SCALE: NTS                        | SHEET 1 OF 3     |  |  |  |
| DRAWING NUMBER                    | ISSUE            |  |  |  |