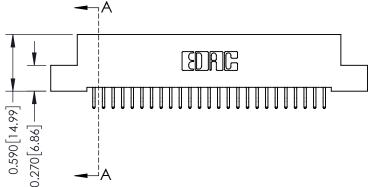

## **See Accompanying Pages for:**

- **Contact Bend Details**
- **Mounting Options**

342 / 392 Card Edge Connector Part Number: 342-050-556-204

YOUR CONNECTION TO QUALITY & SERVICE

| ACAD REFERENCE NO. 342 ENG MASTER |                  |  |  |  |
|-----------------------------------|------------------|--|--|--|
| DRAWN: J.LEE                      | DATE: OCT. 06/09 |  |  |  |
| CHECKED:                          | DATE:            |  |  |  |
| SCALE: NTS                        | SHEET 1 OF 3     |  |  |  |
| DRAWING NUMBER                    | ISSUE            |  |  |  |