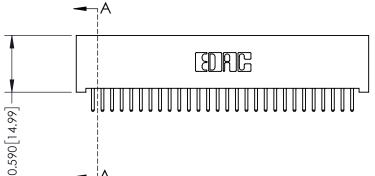

## **See Accompanying Pages for:**

- **Contact Bend Details**
- **Mounting Options**

| 342 / 392 Card Edge Connector |
|-------------------------------|
| Part Number: 342-056-520-201  |

YOUR CONNECTION TO QUALITY & SERVICE

342 ENG MASTER J.LEE DATE: OCT. 06/09 NTS SHEET 1 OF 3

342 Assembly

THIS IS A C.A.D. GENERATED DRAWING DO NOT MAKE MANUAL REVISIONS TO MASTER. ISSUE NUMBER

ORIGINAL

1

| 342 / 392 Series Card Edge Connector<br>Contact Bend Detail |                                                                                                                                     | ACAD REFERENCE NO. 342 ENG MASTER |             |          |          |
|-------------------------------------------------------------|-------------------------------------------------------------------------------------------------------------------------------------|-----------------------------------|-------------|----------|----------|
|                                                             |                                                                                                                                     | DRAWN:                            | J.LEE       | DATE: OC | T. 06/09 |
|                                                             |                                                                                                                                     | CHECKED:                          |             | DATE:    |          |
| EDAC INC                                                    | ARE THE PROPERTY OF EDAC INC.,AND — SHALL NOT BE REPRODUCED,OR COPIED OR USED AS THE BASIS FOR THE MANUFACTURE OR SALE OF APPARATUS | SCALE:                            | NTS         | SHEET :  | 2 OF 3   |
| TORONTO, ONTARIO                                            |                                                                                                                                     | DRAWING                           | NUMBER      |          | ISSUE    |
| YOUR CONNECTION TO QUALITY & SERVICE                        |                                                                                                                                     | 3                                 | 42 Assembly |          | 1        |