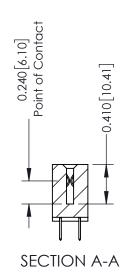

**Mounting Option** 01-No Mounting Lugs **Contact Detail** 

520-P.C. Tail .030x.018(0.76x0.46) - Tail LG=.185(4.70) .100 [2.54] Contact Spacing x .200 [5.08] Row Spacing