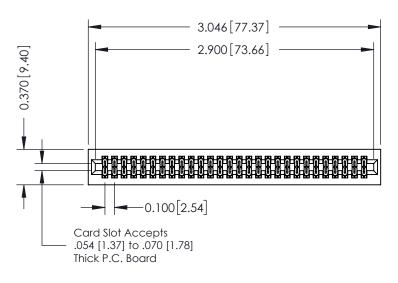

## **See Accompanying Pages for:**

- **Contact Bend Details**
- **Mounting Options**

| 342 / 392 Card Edge Connector |
|-------------------------------|
| Part Number: 342-056-520-201  |

YOUR CONNECTION TO QUALITY & SERVICE

342 ENG MASTER J.LEE DATE: OCT. 06/09 NTS SHEET 1 OF 3

342 Assembly

THIS IS A C.A.D. GENERATED DRAWING DO NOT MAKE MANUAL REVISIONS TO MASTER. ISSUE NUMBER

ORIGINAL

1

| 342 / 392 Series Card Edge Connector<br>Contact Bend Detail |                                                                                                                                     | ACAD REFERENCE NO. 342 ENG MASTER |             |          |          |
|-------------------------------------------------------------|-------------------------------------------------------------------------------------------------------------------------------------|-----------------------------------|-------------|----------|----------|
|                                                             |                                                                                                                                     | DRAWN:                            | J.LEE       | DATE: OC | T. 06/09 |
|                                                             |                                                                                                                                     | CHECKED:                          |             | DATE:    |          |
| EDAC INC                                                    | ARE THE PROPERTY OF EDAC INC.,AND — SHALL NOT BE REPRODUCED,OR COPIED OR USED AS THE BASIS FOR THE MANUFACTURE OR SALE OF APPARATUS | SCALE:                            | NTS         | SHEET :  | 2 OF 3   |
| TORONTO, ONTARIO                                            |                                                                                                                                     | DRAWING                           | NUMBER      |          | ISSUE    |
| YOUR CONNECTION TO QUALITY & SERVICE                        |                                                                                                                                     | 3                                 | 42 Assembly |          | 1        |