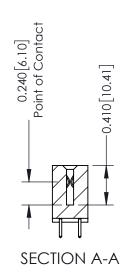

**Mounting Option** 01-No Mounting Lugs **Contact Detail** 

521-P.C. Tail .025 Sq.(0.64 Sq.) - Tail LG=.160(4.06) .100 [2.54] Contact Spacing x .200 [5.08] Row Spacing

342 Assembly

THIS IS A C.A.D. GENERATED DRAWING DO NOT MAKE MANUAL REVISIONS TO MASTER. ISSUE NUMBER

ORIGINAL

1

| 342 / 392 Series Card Edge Connector<br>Contact Bend Detail |                                                                                                                                   | ACAD REFERENCE NO. 342 ENG MASTER |             |          |          |
|-------------------------------------------------------------|-----------------------------------------------------------------------------------------------------------------------------------|-----------------------------------|-------------|----------|----------|
|                                                             |                                                                                                                                   | DRAWN:                            | J.LEE       | DATE: OC | T. 06/09 |
|                                                             |                                                                                                                                   | CHECKED                           | ):          | DATE:    |          |
| EDAC INC                                                    | ARE THE PROPERTY OF EDAC INC.,AND SHALL NOT BE REPRODUCED,OR COPIED OR USED AS THE BASIS FOR THE MANUFACTURE OR SALE OF APPARATUS | SCALE:                            | NTS         | SHEET :  | 2 OF 3   |
| TORONTO, ONTARIO                                            |                                                                                                                                   | DRAWING                           | NUMBER      |          | ISSUE    |
| YOUR CONNECTION TO QUALITY & SERVICE                        |                                                                                                                                   | 3                                 | 42 Assembly |          | 1        |