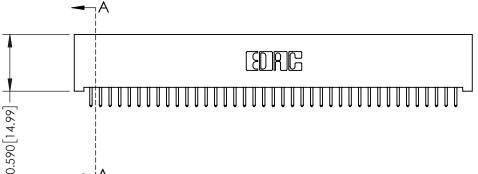

## **See Accompanying Pages for:**

- **Contact Bend Details**
- **Mounting Options**

| 342 / 392 Card Edge Connector |
|-------------------------------|
| Part Number: 342-078-521-201  |

YOUR CONNECTION TO QUALITY & SERVICE

| ACAD REFERENCE NO. 342 ENG MASTER |                  |  |  |  |
|-----------------------------------|------------------|--|--|--|
| DRAWN: J.LEE                      | DATE: OCT. 06/09 |  |  |  |
| CHECKED:                          | DATE:            |  |  |  |
| SCALE: NTS                        | SHEET 1 OF 3     |  |  |  |
| DRAWING NUMBER                    | ISSUE            |  |  |  |

342 Assembly

THIS IS A C.A.D. GENERATED DRAWING DO NOT MAKE MANUAL REVISIONS TO MASTER. ISSUE NUMBER

ORIGINAL

1

| 342 / 392 Series Card Edge Connector<br>Contact Bend Detail |                                                                                                                                   | ACAD REFERENCE NO. 342 ENG MASTER |             |          |          |
|-------------------------------------------------------------|-----------------------------------------------------------------------------------------------------------------------------------|-----------------------------------|-------------|----------|----------|
|                                                             |                                                                                                                                   | DRAWN:                            | J.LEE       | DATE: OC | T. 06/09 |
|                                                             |                                                                                                                                   | CHECKED                           | ):          | DATE:    |          |
| EDAC INC                                                    | ARE THE PROPERTY OF EDAC INC.,AND SHALL NOT BE REPRODUCED,OR COPIED OR USED AS THE BASIS FOR THE MANUFACTURE OR SALE OF APPARATUS | SCALE:                            | NTS         | SHEET :  | 2 OF 3   |
| TORONTO, ONTARIO                                            |                                                                                                                                   | DRAWING                           | NUMBER      |          | ISSUE    |
| YOUR CONNECTION TO QUALITY & SERVICE                        |                                                                                                                                   | 3                                 | 42 Assembly |          | 1        |