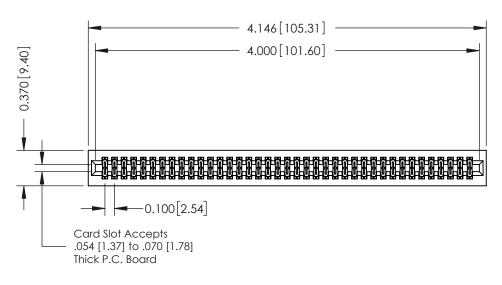

## **See Accompanying Pages for:**

- **Contact Bend Details**
- **Mounting Options**

| 342 / 392 Card Edge Connector |
|-------------------------------|
| Part Number: 342-078-521-201  |

YOUR CONNECTION TO QUALITY & SERVICE

| ACAD REFERENCE NO. 342 ENG MASTER |                  |  |  |  |
|-----------------------------------|------------------|--|--|--|
| DRAWN: J.LEE                      | DATE: OCT. 06/09 |  |  |  |
| CHECKED:                          | DATE:            |  |  |  |
| SCALE: NTS                        | SHEET 1 OF 3     |  |  |  |
| DRAWING NUMBER                    | ISSUE            |  |  |  |

342 Assembly

THIS IS A C.A.D. GENERATED DRAWING DO NOT MAKE MANUAL REVISIONS TO MASTER. ISSUE NUMBER

ORIGINAL

1

| 342 / 392 Series Card Edge Connector<br>Contact Bend Detail |                                                                                                                                   | ACAD REFERENCE NO. 342 ENG MASTER |             |          |          |
|-------------------------------------------------------------|-----------------------------------------------------------------------------------------------------------------------------------|-----------------------------------|-------------|----------|----------|
|                                                             |                                                                                                                                   | DRAWN:                            | J.LEE       | DATE: OC | T. 06/09 |
|                                                             |                                                                                                                                   | CHECKED                           | ):          | DATE:    |          |
| EDAC INC                                                    | ARE THE PROPERTY OF EDAC INC.,AND SHALL NOT BE REPRODUCED,OR COPIED OR USED AS THE BASIS FOR THE MANUFACTURE OR SALE OF APPARATUS | SCALE:                            | NTS         | SHEET :  | 2 OF 3   |
| TORONTO, ONTARIO                                            |                                                                                                                                   | DRAWING                           | NUMBER      |          | ISSUE    |
| YOUR CONNECTION TO QUALITY & SERVICE                        |                                                                                                                                   | 3                                 | 42 Assembly |          | 1        |