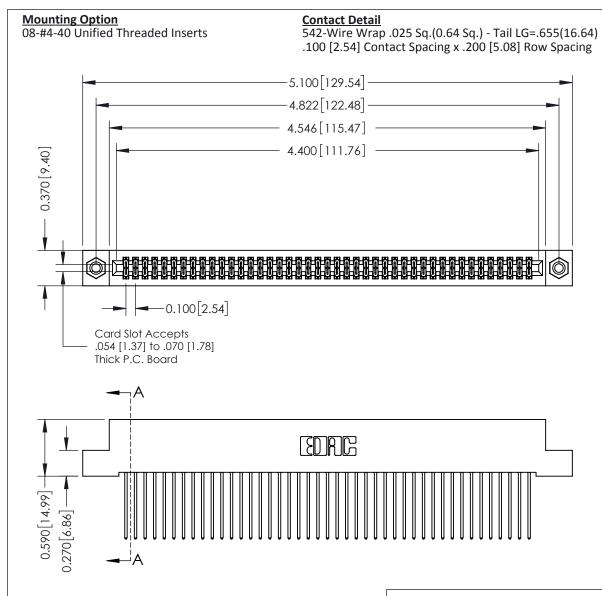

THIS IS A C.A.D. GENERATED DRAWING DO NOT MAKE MANUAL REVISIONS TO MASTER

ISSUE NUMBER

ORIGINAL

1

| 342 / 392 Card Edge Connector<br>Mounting Options |                                                                                                                                              | ACAD REFERENCE NO. 342 ENG MASTER |         |           |  |
|---------------------------------------------------|----------------------------------------------------------------------------------------------------------------------------------------------|-----------------------------------|---------|-----------|--|
|                                                   |                                                                                                                                              | DRAWN: J.LEE                      | DATE: O | CT. 06/09 |  |
|                                                   |                                                                                                                                              | CHECKED:                          | DATE:   |           |  |
| EDAC INC                                          | ARE THE PROPERTY OF EDAC INC.,AND —<br>SHALL NOT BE REPRODUCED,OR COPIED<br>OR USED AS THE BASIS FOR THE<br>MANUFACTURE OR SALE OF APPARATUS | SCALE: NTS                        | SHEET : | 3 OF 3    |  |
| TORONTO, ONTARIO                                  |                                                                                                                                              | DRAWING NUMBER                    | •       | ISSUE     |  |
| YOUR CONNECTION TO QUALITY & SERVICE              |                                                                                                                                              | 342 Assembly                      |         | 1         |  |