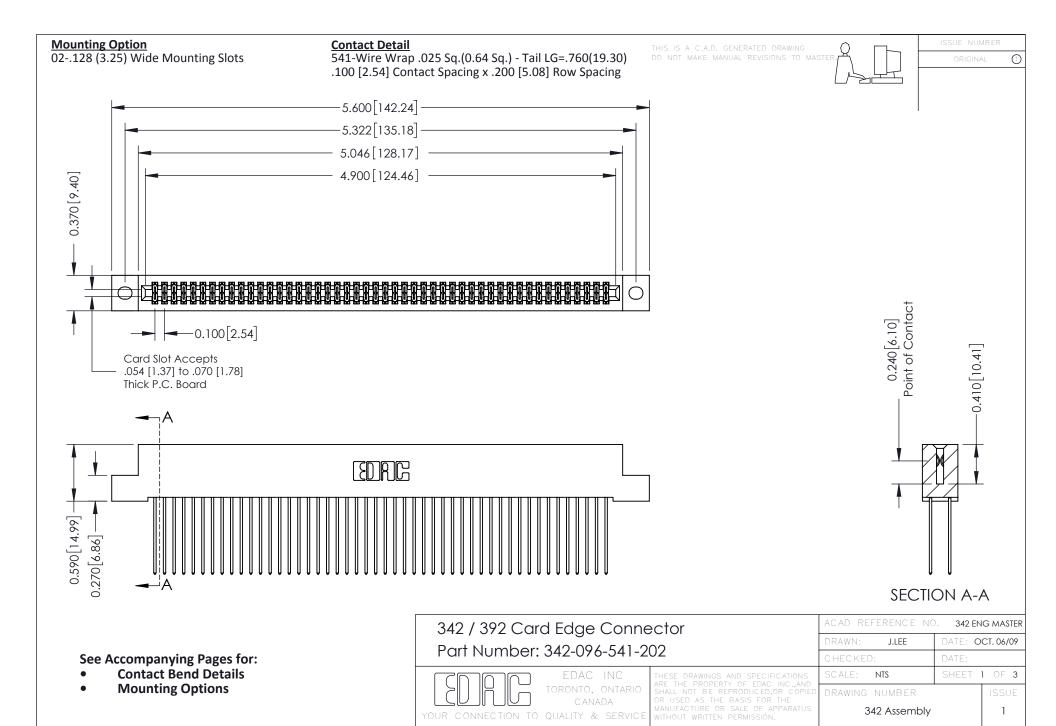

THIS IS A C.A.D. GENERATED DRAWING DO NOT MAKE MANUAL REVISIONS TO MASTER. ISSUE NUMBER

ORIGINAL

1



| 342 / 392 Series Card Edge Connector<br>Contact Bend Detail |                                                                                                                                                                                                  | ACAD REFERENCE NO. 342 ENG MASTER |             |                  |        |
|-------------------------------------------------------------|--------------------------------------------------------------------------------------------------------------------------------------------------------------------------------------------------|-----------------------------------|-------------|------------------|--------|
|