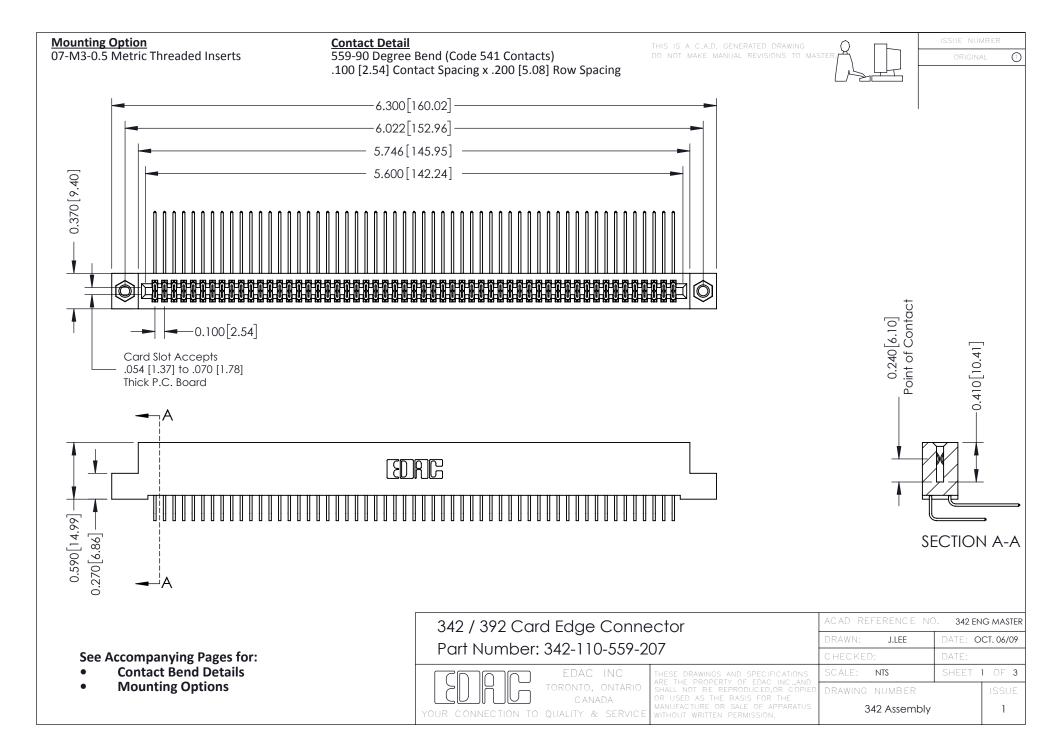

THIS IS A C.A.D. GENERATED DRAWING DO NOT MAKE MANUAL REVISIONS TO MASTER. ISSUE NUMBER

ORIGINAL

1



| 342 / 392 Series Card Edge Connector<br>Contact Bend Detail |                                                                                                                                                                                                  | ACAD REFERENCE NO. 342 ENG MASTER |             |                  |        |
|-------------------------------------------------------------|--------------------------------------------------------------------------------------------------------------------------------------------------------------------------------------------------|-----------------------------------|-------------|------------------|--------|
|