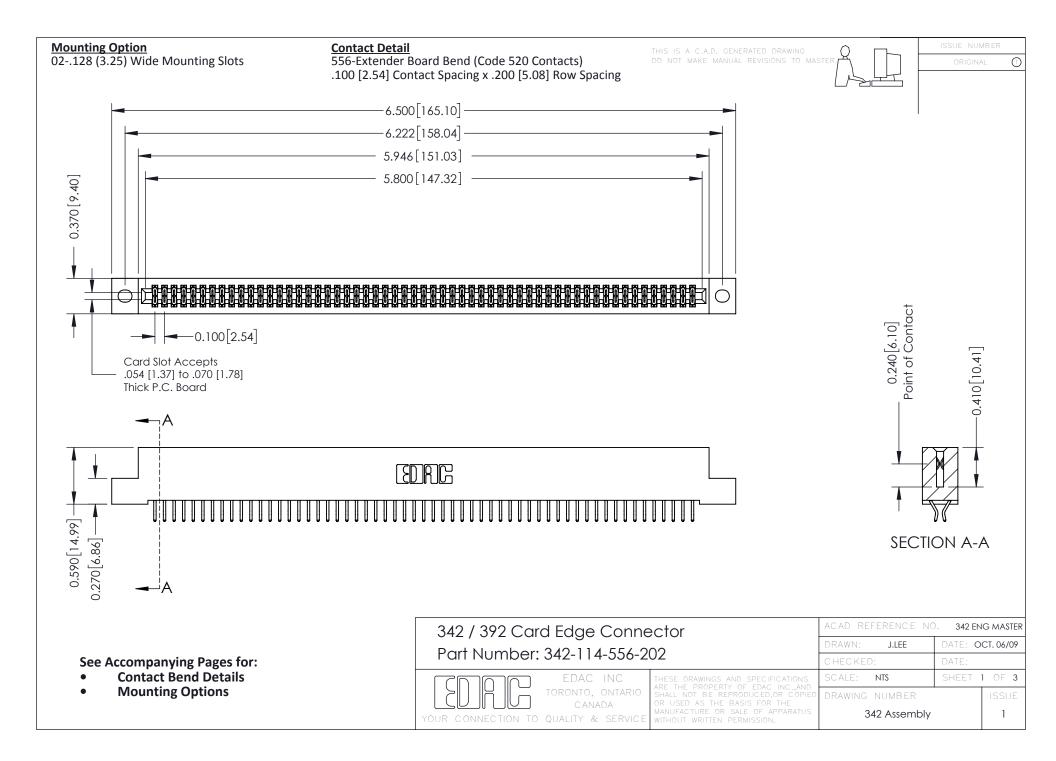

THIS IS A C.A.D. GENERATED DRAWING DO NOT MAKE MANUAL REVISIONS TO MASTER. ISSUE NUMBER

ORIGINAL

1



| 342 / 392 Series Card Edge Connector<br>Contact Bend Detail |                                                                                                                                                                                                  | ACAD REFERENCE NO. 342 ENG MASTER |             |                  |        |
|-------------------------------------------------------------|--------------------------------------------------------------------------------------------------------------------------------------------------------------------------------------------------|-----------------------------------|-------------|------------------|--------|
|