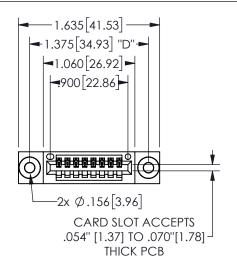

## **SECTION A-A**

345/395 SERIES CARD EDGE CONNECTOR PART NUMBER: 345-008-521-603

**EDAC INC** TORONTO, ONTARIO CANADA

THESE DRAWINGS AND SPECIFICATIONS ARE THE PROPERTY OF EDAC INC., AND SHALL NOT BE REPRODUCED, OR COPIED OR USED AS THE BASIS FOR THE MANUFACTURE OR SALE OF APPARATUS WITHOUT WRITTEN PERMISSION.

| ACAD REFERENCE NO.  | 345-ENG-MASTER   |
|---------------------|------------------|
| DRAWN: R.STA.MONICA | DATE:MAY.16/2017 |
| CHECKED:            | DATE:            |
| SCALE: NTS          | SHEET 1 OF 2     |
| DRAWING NUMBER      | ISSUE            |
| 345-ENG-MASTER      | 1                |