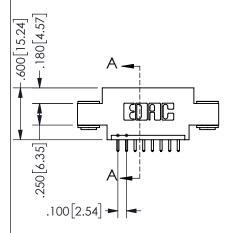

.160 4.06 .330[8.38] POINT OF CARD SLOT CONTACT

## **SECTION A-A**

345/395 SERIES CARD EDGE CONNECTOR PART NUMBER: 345-008-521-603

**EDAC INC** TORONTO, ONTARIO CANADA

THESE DRAWINGS AND SPECIFICATIONS ARE THE PROPERTY OF EDAC INC., AND SHALL NOT BE REPRODUCED, OR COPIED OR USED AS THE BASIS FOR THE MANUFACTURE OR SALE OF APPARATUS WITHOUT WRITTEN PERMISSION.