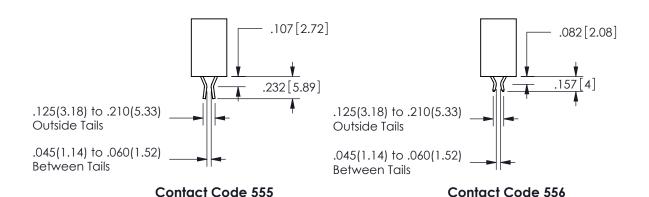

THIS IS A C.A.D. GENERATED DRAWING DO NOT MAKE MANUAL REVISIONS TO MASTER.

ISSUE NUMBER

ORIGINAL

1

**Contact Dimensions:** 521-P.C. Tail .025 Sq.(0.64 Sq.) - Tail LG=.150(3.81) .100 (2.54) Contact Spacing x .200 (5.08) Row Spacing

ISSUE NUMBER ORIGINAL

1

**Contact Code 558** 

Contact Code 559

**Contact Code 560** 

INSULATOR MATERIAL: THERMOPLASTIC POLYESTER, UL 94V-0 DAP MATERIAL AVAILABLE UPON REQUEST

CONTACT MATERIAL; COPPER ALLOY CONTACT PLATING: GOLD ON THE MATING AREA, TIN PLATING ON THE CONTACT TAILS, NICKEL UNDERPLATE

## 345/395 SERIES CARD EDGE CONNECTOR CONTACT CODE 555,556,558,559,560 DIMENSIONS

YOUR CONNECTION TO QUALITY & SERVICE

**EDAC INC** TORONTO, ONTARIO CANADA

THESE DRAWINGS AND SPECIFICATIONS ARE THE PROPERTY OF EDAC INC.,AND SHALL NOT BE REPRODUCED, OR COPIED OR USED AS THE BASIS FOR THE MANUFACTURE OR SALE OF APPARATUS WITHOUT WRITTEN PERMISSION.