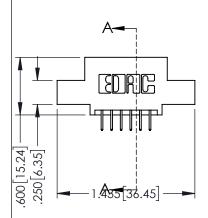

345/395 SERIES CARD EDGE CONNECTOR

**Contact Code 558** 

Contact Code 559

**Contact Code 560** 

- INSULATOR MATERIAL: THERMOPLASTIC POLYESTER, UL 94V-0 DAP MATERIAL AVAILABLE UPON REQUEST

CONTACT MATERIAL; COPPER ALLOY CONTACT PLATING: GOLD ON THE MATING AREA, TIN PLATING ON THE CONTACT TAILS, NICKEL UNDERPLATE