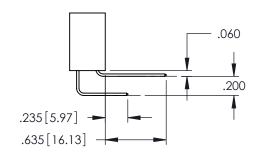

<u>Contact Dimensions:</u>
524-P.C. Tail .018 Sq.(0.46 Sq.) - Tail LG=.175(4.45)
.100 (2.54) Contact Spacing x .200 (5.08) Row Spacing

ACAD REFERENCE NO. 345-ENG-MASTER

1

- INSULATOR MATERIAL: THERMOPLASTIC PBT BLACK, UL 94V-0
- CONTACT MATERIAL; COPPER TIN ALLOY CONTACT PLATING: GOLD ON THE MATING AREA, TIN PLATING ON THE CONTACT TAILS, NICKEL UNDERPLATE