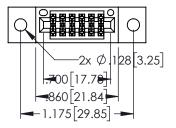

<u>Contact Dimensions:</u>
524-P.C. Tail .018 Sq.(0.46 Sq.) - Tail LG=.175(4.45)
.100 (2.54) Contact Spacing x .200 (5.08) Row Spacing

ACAD REFERENCE NO. 345-ENG-MASTER

1

- INSULATOR MATERIAL: THERMOPLASTIC PBT BLACK, UL 94V-0
- CONTACT MATERIAL; COPPER TIN ALLOY CONTACT PLATING: GOLD ON THE MATING AREA, TIN PLATING ON THE CONTACT TAILS, NICKEL UNDERPLATE