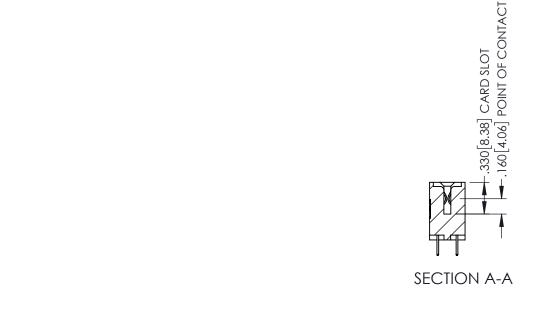

345/395 SERIES CARD EDGE CONNECTOR CONTACT CODE 555,556,558,559,560 DIMENSIONS

YOUR CONNECTION TO QUALITY & SERVICE

ACAD REFERENCE NO. 345-ENG-MASTER DATE:MAY.16/2017 DRAWN: R.STA.MONICA 1:1 SHEET 2 OF 2