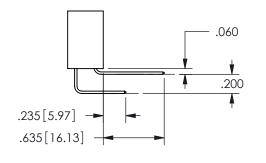

SECTION A-A

ISSUE NUMBER ORIGINAL

1

**Contact Code 558** 

Contact Code 559

Contact Code 560

INSULATOR MATERIAL: THERMOPLASTIC POLYESTER, UL 94V-0

DAP MATERIAL AVAILABLE UPON REQUEST

CONTACT MATERIAL; COPPER ALLOY CONTACT PLATING: GOLD ON THE MATING AREA, TIN PLATING ON THE CONTACT TAILS, NICKEL UNDERPLATE

345/395 SERIES CARD EDGE CONNECTOR CONTACT CODE 555,556,558,559,560 DIMENSIONS