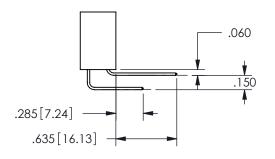

<u>Contact Dimensions:</u>
558-90 Degree Bend (Code 541 Contacts)
See Sheet 2 for Contact Code 555, 556, 558, 559, 560

**Dimensions** 

THIS IS A C.A.D. GENERATED DRAWING DO NOT MAKE MANUAL REVISIONS TO MASTER.