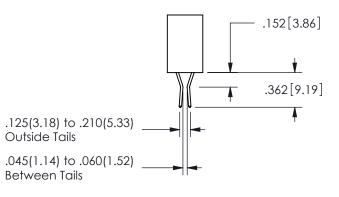

SECTION A-A

ISSUE NUMBER ORIGINAL

1

**Contact Code 558** 

Contact Code 559

Contact Code 560

INSULATOR MATERIAL: THERMOPLASTIC POLYESTER, UL 94V-0

DAP MATERIAL AVAILABLE UPON REQUEST

CONTACT MATERIAL; COPPER ALLOY CONTACT PLATING: GOLD ON THE MATING AREA, TIN PLATING ON THE CONTACT TAILS, NICKEL UNDERPLATE

345/395 SERIES CARD EDGE CONNECTOR CONTACT CODE 555,556,558,559,560 DIMENSIONS