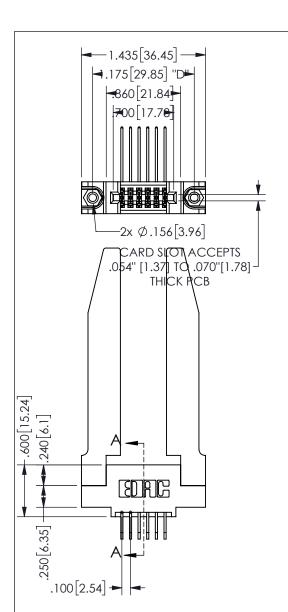

<u>Contact Dimensions:</u>
558-90 Degree Bend (Code 541 Contacts)
See Sheet 2 for Contact Code 555, 556, 558, 559, 560

**Dimensions** 

THIS IS A C.A.D. GENERATED DRAWING DO NOT MAKE MANUAL REVISIONS TO MASTER.

## 345/395 SERIES CARD EDGE CONNECTOR PART NUMBER: 345-012-558-578

YOUR CONNECTION TO QUALITY & SERVICE

**EDAC INC** TORONTO, ONTARIO CANADA

THESE DRAWINGS AND SPECIFICATIONS ARE THE PROPERTY OF EDAC INC.,AND SHALL NOT BE REPRODUCED, OR COPIED OR USED AS THE BASIS FOR THE MANUFACTURE OR SALE OF APPARATUS WITHOUT WRITTEN PERMISSION.

| ACAD REFERENCE NO.  | 345-ENG-MASTER   |
|---------------------|------------------|
| DRAWN: R.STA.MONICA | DATE:MAY.16/2017 |
| CHECKED:            | DATE:            |
| SCALE: NTS          | SHEET 1 OF 2     |
| DRAWING NUMBER      | ISSUE            |
| 345-ENG-MASTER      | 1                |
|                     |                  |