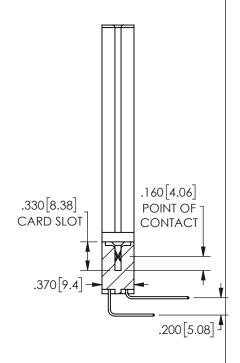

SECTION A-A

ISSUE NUMBER ORIGINAL

1

**Contact Code 558** 

Contact Code 559

Contact Code 560

INSULATOR MATERIAL: THERMOPLASTIC POLYESTER, UL 94V-0

DAP MATERIAL AVAILABLE UPON REQUEST

CONTACT MATERIAL; COPPER ALLOY CONTACT PLATING: GOLD ON THE MATING AREA, TIN PLATING ON THE CONTACT TAILS, NICKEL UNDERPLATE

345/395 SERIES CARD EDGE CONNECTOR CONTACT CODE 555,556,558,559,560 DIMENSIONS