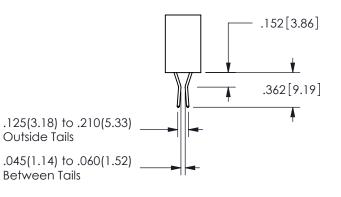

SECTION A-A

.160 4.06

POINT OF

CONTACT

ISSUE NUMBER ORIGINAL

1

**Contact Code 558** 

Contact Code 559

**Contact Code 560** 

INSULATOR MATERIAL: THERMOPLASTIC POLYESTER, UL 94V-0 DAP MATERIAL AVAILABLE UPON REQUEST

CONTACT MATERIAL; COPPER ALLOY CONTACT PLATING: GOLD ON THE MATING AREA, TIN PLATING ON THE CONTACT TAILS, NICKEL UNDERPLATE