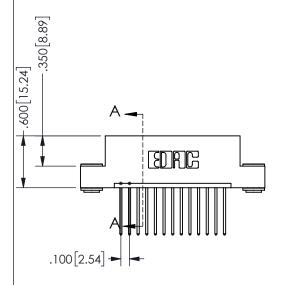

## 345/395 SERIES CARD EDGE CONNECTOR PART NUMBER: 345-013-540-103

YOUR CONNECTION TO QUALITY & SERVICE

**EDAC INC** TORONTO, ONTARIO CANADA

THESE DRAWINGS AND SPECIFICATIONS ARE THE PROPERTY OF EDAC INC.,AND SHALL NOT BE REPRODUCED, OR COPIED OR USED AS THE BASIS FOR THE MANUFACTURE OR SALE OF APPARATUS WITHOUT WRITTEN PERMISSION.