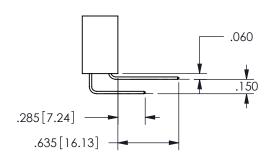

SECTION A-A

.160 4.06

POINT OF

CONTACT

ISSUE NUMBER ORIGINAL

1

**Contact Code 558** 

Contact Code 559

**Contact Code 560** 

INSULATOR MATERIAL: THERMOPLASTIC POLYESTER, UL 94V-0 DAP MATERIAL AVAILABLE UPON REQUEST

CONTACT MATERIAL; COPPER ALLOY CONTACT PLATING: GOLD ON THE MATING AREA, TIN PLATING ON THE CONTACT TAILS, NICKEL UNDERPLATE