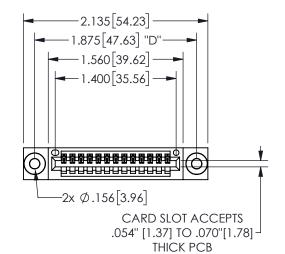

## 345/395 SERIES CARD EDGE CONNECTOR PART NUMBER: 345-013-540-103

YOUR CONNECTION TO QUALITY & SERVICE

**EDAC INC** TORONTO, ONTARIO CANADA

THESE DRAWINGS AND SPECIFICATIONS ARE THE PROPERTY OF EDAC INC.,AND SHALL NOT BE REPRODUCED, OR COPIED OR USED AS THE BASIS FOR THE MANUFACTURE OR SALE OF APPARATUS WITHOUT WRITTEN PERMISSION.