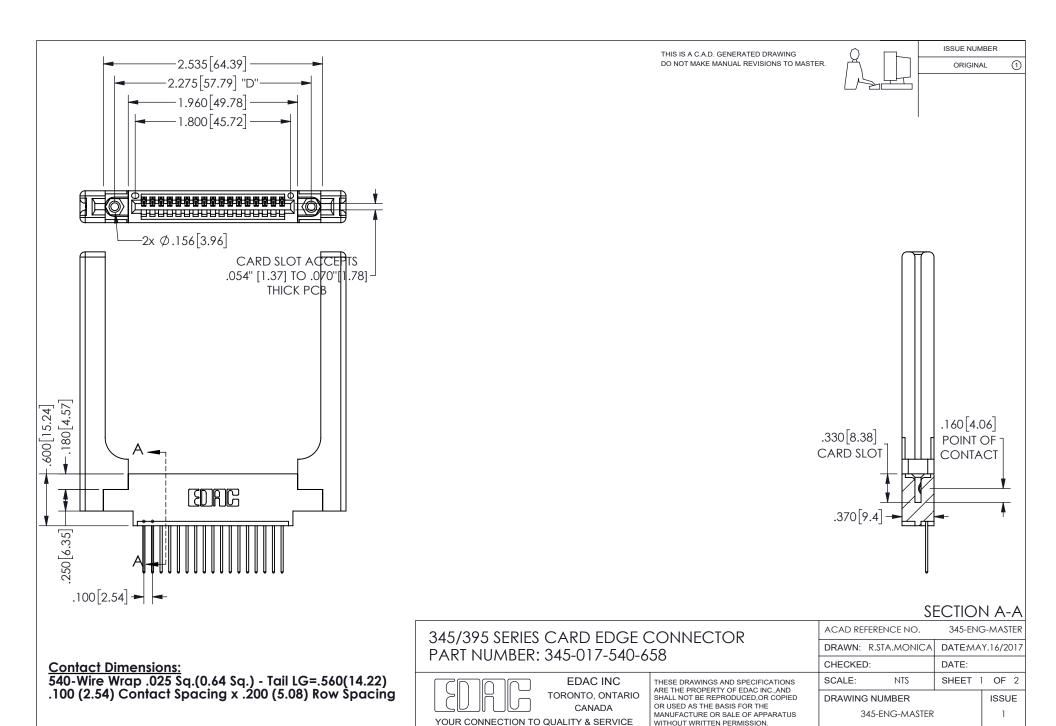

ISSUE NUMBER ORIGINAL

1

**Contact Code 558** 

Contact Code 559

Contact Code 560

INSULATOR MATERIAL: THERMOPLASTIC POLYESTER, UL 94V-0

DAP MATERIAL AVAILABLE UPON REQUEST

CONTACT MATERIAL; COPPER ALLOY

CONTACT PLATING: GOLD ON THE MATING AREA, TIN PLATING ON THE CONTACT TAILS, NICKEL UNDERPLATE

## 345/395 SERIES CARD EDGE CONNECTOR CONTACT CODE 555,556,558,559,560 DIMENSIONS

YOUR CONNECTION TO QUALITY & SERVICE

**EDAC INC** TORONTO, ONTARIO CANADA

THESE DRAWINGS AND SPECIFICATIONS ARE THE PROPERTY OF EDAC INC.,AND SHALL NOT BE REPRODUCED, OR COPIED OR USED AS THE BASIS FOR THE MANUFACTURE OR SALE OF APPARATUS WITHOUT WRITTEN PERMISSION.