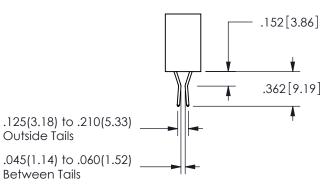

## <u>Contact Dimensions:</u> 540-Wire Wrap .025 Sq.(0.64 Sq.) - Tail LG=.560(14.22) .100 (2.54) Contact Spacing x .200 (5.08) Row Spacing

345/395 SERIES CARD EDGE CONNECTOR PART NUMBER: 345-018-540-508