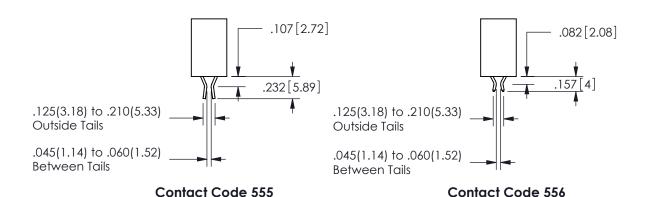

.160 4.06 .330[8.38] POINT OF CARD SLOT CONTACT .370 9.4

ISSUE NUMBER ORIGINAL

1

**Contact Code 558** 

Contact Code 559

**Contact Code 560** 

INSULATOR MATERIAL: THERMOPLASTIC POLYESTER, UL 94V-0 DAP MATERIAL AVAILABLE UPON REQUEST

## 345/395 SERIES CARD EDGE CONNECTOR CONTACT CODE 555,556,558,559,560 DIMENSIONS

YOUR CONNECTION TO QUALITY & SERVICE

**EDAC INC** TORONTO, ONTARIO CANADA

THESE DRAWINGS AND SPECIFICATIONS ARE THE PROPERTY OF EDAC INC.,AND SHALL NOT BE REPRODUCED, OR COPIED OR USED AS THE BASIS FOR THE MANUFACTURE OR SALE OF APPARATUS WITHOUT WRITTEN PERMISSION.

|  | ACAD REFERENCE NO.  | 345-ENG-MASTER   |
|--|---------------------|------------------|
|  | DRAWN: R.STA.MONICA | DATE:MAY.16/2017 |
|  | CHECKED:            | DATE:            |
|  | SCALE: 1:1          | SHEET 2 OF 2     |
|  | DRAWING NUMBER      | ISSUE            |
|  | 0.45 5110 1440750   | ,                |