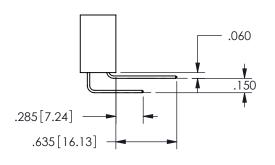

.160 4.06 .330[8.38] POINT OF CARD SLOT CONTACT .370 9.4

ISSUE NUMBER ORIGINAL

1

**Contact Code 558** 

Contact Code 559

**Contact Code 560** 

INSULATOR MATERIAL: THERMOPLASTIC POLYESTER, UL 94V-0 DAP MATERIAL AVAILABLE UPON REQUEST

## 345/395 SERIES CARD EDGE CONNECTOR CONTACT CODE 555,556,558,559,560 DIMENSIONS

YOUR CONNECTION TO QUALITY & SERVICE

**EDAC INC** TORONTO, ONTARIO CANADA

THESE DRAWINGS AND SPECIFICATIONS ARE THE PROPERTY OF EDAC INC.,AND SHALL NOT BE REPRODUCED, OR COPIED OR USED AS THE BASIS FOR THE MANUFACTURE OR SALE OF APPARATUS WITHOUT WRITTEN PERMISSION.

|  | ACAD REFERENCE NO.  | 345-ENG-MASTER   |
|--|---------------------|------------------|
|  | DRAWN: R.STA.MONICA | DATE:MAY.16/2017 |
|  | CHECKED:            | DATE:            |
|  | SCALE: 1:1          | SHEET 2 OF 2     |
|  | DRAWING NUMBER      | ISSUE            |
|  | 0.45 5110 1440750   | ,                |