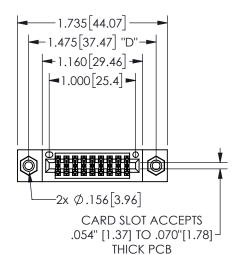

## <u>Contact Dimensions:</u> 540-Wire Wrap .025 Sq.(0.64 Sq.) - Tail LG=.560(14.22) .100 (2.54) Contact Spacing x .200 (5.08) Row Spacing

345/395 SERIES CARD EDGE CONNECTOR PART NUMBER: 345-018-540-508

YOUR CONNECTION TO QUALITY & SERVICE

**EDAC INC** TORONTO, ONTARIO CANADA

THESE DRAWINGS AND SPECIFICATIONS ARE THE PROPERTY OF EDAC INC.,AND SHALL NOT BE REPRODUCED, OR COPIED OR USED AS THE BASIS FOR THE MANUFACTURE OR SALE OF APPARATUS WITHOUT WRITTEN PERMISSION.

| SECTION A |               |                |           |
|-----------|---------------|----------------|-----------|
| ACAD RE   | ERENCE NO.    | 345-ENG-MASTER |           |
| DRAWN:    | R.STA.MONICA  | DATEMA         | Y.16/2017 |
| CHECKE    | D:            | DATE:          |           |
| SCALE:    | NTS           | SHEET          | OF 2      |
| DRAWING   | NUMBER        |                | ISSUE     |
| 3         | 45-ENG-MASTER |                | 1         |