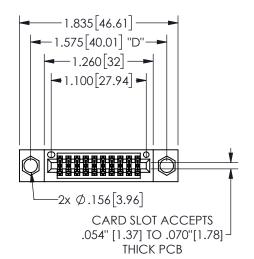

## 345/395 SERIES CARD EDGE CONNECTOR PART NUMBER: 345-020-520-504

YOUR CONNECTION TO QUALITY & SERVICE

**EDAC INC** TORONTO, ONTARIO CANADA

THESE DRAWINGS AND SPECIFICATIONS ARE THE PROPERTY OF EDAC INC.,AND SHALL NOT BE REPRODUCED, OR COPIED OR USED AS THE BASIS FOR THE MANUFACTURE OR SALE OF APPARATUS WITHOUT WRITTEN PERMISSION.

THIS IS A C.A.D. GENERATED DRAWING DO NOT MAKE MANUAL REVISIONS TO MASTER.

ISSUE NUMBER

ORIGINAL

1

<u>Contact Dimensions:</u>
520-P.C. Tail .030x.018(0.76x0.46) - Tail LG=.175(4.45)
.100 (2.54) Contact Spacing x .200 (5.08) Row Spacing