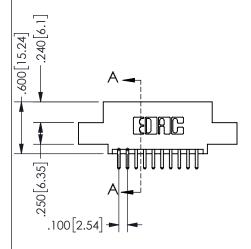

## 345/395 SERIES CARD EDGE CONNECTOR PART NUMBER: 345-020-520-504

YOUR CONNECTION TO QUALITY & SERVICE

**EDAC INC** TORONTO, ONTARIO CANADA

THESE DRAWINGS AND SPECIFICATIONS ARE THE PROPERTY OF EDAC INC.,AND SHALL NOT BE REPRODUCED, OR COPIED OR USED AS THE BASIS FOR THE MANUFACTURE OR SALE OF APPARATUS WITHOUT WRITTEN PERMISSION.

THIS IS A C.A.D. GENERATED DRAWING DO NOT MAKE MANUAL REVISIONS TO MASTER.

ISSUE NUMBER

ORIGINAL

1

<u>Contact Dimensions:</u>
520-P.C. Tail .030x.018(0.76x0.46) - Tail LG=.175(4.45)
.100 (2.54) Contact Spacing x .200 (5.08) Row Spacing