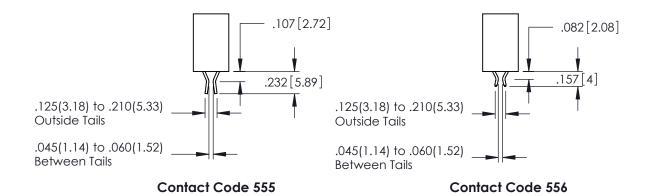

345/395 SERIES CARD EDGE CONNECTOR

PART NUMBER: 345-021-520-408

**Contact Code 558** 

Contact Code 559

Contact Code 560

INSULATOR MATERIAL: THERMOPLASTIC POLYESTER, UL 94V-0

DAP MATERIAL AVAILABLE UPON REQUEST

CONTACT MATERIAL; COPPER ALLOY CONTACT PLATING: GOLD ON THE MATING AREA, TIN PLATING ON THE CONTACT TAILS, NICKEL UNDERPLATE

345/395 SERIES CARD EDGE CONNECTOR CONTACT CODE 555,556,558,559,560 DIMENSIONS