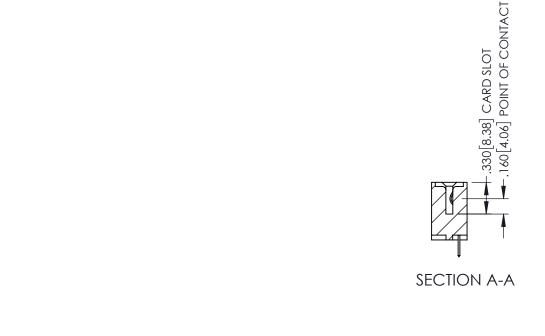

<u>Contact Dimensions:</u>
520-P.C. Tail .030x.018(0.76x0.46) - Tail LG=.175(4.45)
.100 (2.54) Contact Spacing x .200 (5.08) Row Spacing

THIS IS A C.A.D. GENERATED DRAWING DO NOT MAKE MANUAL REVISIONS TO MASTER