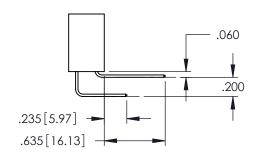

<u>Contact Dimensions:</u>
520-P.C. Tail .030x.018(0.76x0.46) - Tail LG=.175(4.45)
.100 (2.54) Contact Spacing x .200 (5.08) Row Spacing

THIS IS A C.A.D. GENERATED DRAWING DO NOT MAKE MANUAL REVISIONS TO MASTER

345/395 SERIES CARD EDGE CONNECTOR

PART NUMBER: 345-021-520-408

**Contact Code 558** 

Contact Code 559

Contact Code 560

INSULATOR MATERIAL: THERMOPLASTIC POLYESTER, UL 94V-0

DAP MATERIAL AVAILABLE UPON REQUEST

CONTACT MATERIAL; COPPER ALLOY CONTACT PLATING: GOLD ON THE MATING AREA, TIN PLATING ON THE CONTACT TAILS, NICKEL UNDERPLATE

345/395 SERIES CARD EDGE CONNECTOR CONTACT CODE 555,556,558,559,560 DIMENSIONS