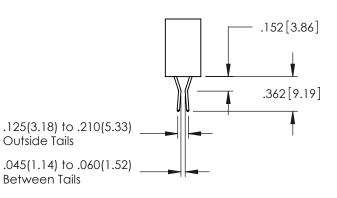

<u>Contact Dimensions:</u>
520-P.C. Tail .030x.018(0.76x0.46) - Tail LG=.175(4.45)
.100 (2.54) Contact Spacing x .200 (5.08) Row Spacing

THIS IS A C.A.D. GENERATED DRAWING DO NOT MAKE MANUAL REVISIONS TO MASTER

345/395 SERIES CARD EDGE CONNECTOR

PART NUMBER: 345-021-520-408

**Contact Code 558** 

Contact Code 559

Contact Code 560

INSULATOR MATERIAL: THERMOPLASTIC POLYESTER, UL 94V-0

DAP MATERIAL AVAILABLE UPON REQUEST

CONTACT MATERIAL; COPPER ALLOY CONTACT PLATING: GOLD ON THE MATING AREA, TIN PLATING ON THE CONTACT TAILS, NICKEL UNDERPLATE

345/395 SERIES CARD EDGE CONNECTOR CONTACT CODE 555,556,558,559,560 DIMENSIONS