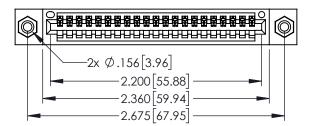

<u>Contact Dimensions:</u>
520-P.C. Tail .030x.018(0.76x0.46) - Tail LG=.175(4.45)
.100 (2.54) Contact Spacing x .200 (5.08) Row Spacing

THIS IS A C.A.D. GENERATED DRAWING DO NOT MAKE MANUAL REVISIONS TO MASTER