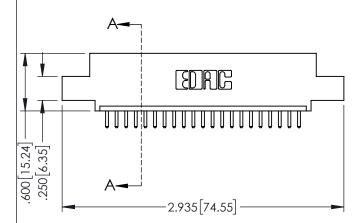

<u>Contact Dimensions:</u>
520-P.C. Tail .030x.018(0.76x0.46) - Tail LG=.175(4.45)
.100 (2.54) Contact Spacing x .200 (5.08) Row Spacing

THIS IS A C.A.D. GENERATED DRAWING DO NOT MAKE MANUAL REVISIONS TO MASTER