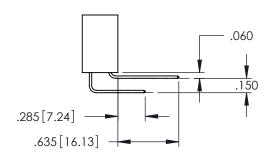

<u>Contact Dimensions:</u>
520-P.C. Tail .030x.018(0.76x0.46) - Tail LG=.175(4.45)
.100 (2.54) Contact Spacing x .200 (5.08) Row Spacing

THIS IS A C.A.D. GENERATED DRAWING DO NOT MAKE MANUAL REVISIONS TO MASTER

345/395 SERIES CARD EDGE CONNECTOR

PART NUMBER: 345-021-520-408

**Contact Code 558** 

Contact Code 559

Contact Code 560

INSULATOR MATERIAL: THERMOPLASTIC POLYESTER, UL 94V-0

DAP MATERIAL AVAILABLE UPON REQUEST

CONTACT MATERIAL; COPPER ALLOY CONTACT PLATING: GOLD ON THE MATING AREA, TIN PLATING ON THE CONTACT TAILS, NICKEL UNDERPLATE

345/395 SERIES CARD EDGE CONNECTOR CONTACT CODE 555,556,558,559,560 DIMENSIONS