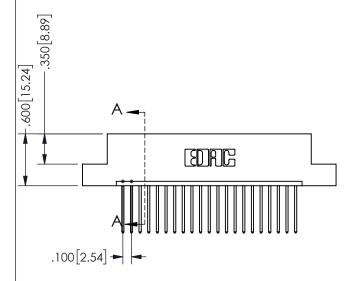

SECTION A-A

ORIGINAL 1

ISSUE NUMBER

**Contact Code 558** 

Contact Code 559

**Contact Code 560** 

INSULATOR MATERIAL: THERMOPLASTIC POLYESTER, UL 94V-0 DAP MATERIAL AVAILABLE UPON REQUEST

CONTACT MATERIAL; COPPER ALLOY CONTACT PLATING: GOLD ON THE MATING AREA, TIN PLATING ON THE CONTACT TAILS, NICKEL UNDERPLATE

345/395 SERIES CARD EDGE CONNECTOR CONTACT CODE 555,556,558,559,560 DIMENSIONS

YOUR CONNECTION TO QUALITY & SERVICE

**EDAC INC** TORONTO, ONTARIO CANADA

THESE DRAWINGS AND SPECIFICATIONS ARE THE PROPERTY OF EDAC INC.,AND SHALL NOT BE REPRODUCED, OR COPIED OR USED AS THE BASIS FOR THE MANUFACTURE OR SALE OF APPARATUS WITHOUT WRITTEN PERMISSION.