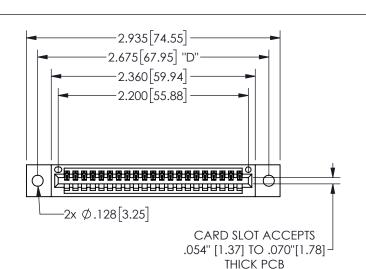

THIS IS A C.A.D. GENERATED DRAWING DO NOT MAKE MANUAL REVISIONS TO MASTER.

ISSUE NUMBER

ORIGINAL

1

.160 4.06 .330[8.38] POINT OF CARD SLOT CONTACT .370 9.4

<u>Contact Dimensions:</u>
540-Wire Wrap .025 Sq.(0.64 Sq.) - Tail LG=.560(14.22)
.100 (2.54) Contact Spacing x .200 (5.08) Row Spacing

345/395 SERIES CARD EDGE CONNECTOR PART NUMBER: 345-021-540-102

YOUR CONNECTION TO QUALITY & SERVICE

**EDAC INC** TORONTO, ONTARIO CANADA

THESE DRAWINGS AND SPECIFICATIONS ARE THE PROPERTY OF EDAC INC.,AND SHALL NOT BE REPRODUCED, OR COPIED OR USED AS THE BASIS FOR THE MANUFACTURE OR SALE OF APPARATUS WITHOUT WRITTEN PERMISSION.