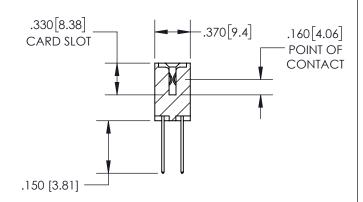

1.935[49.15] 1.675[42.55] "D"--1.360[34.54]*-***─** 1.200 [30.48] **─** -2x Ø.156[3.96] CARD SLOT ACCEPTS -.054" [1.37] TO .070"[1.78] THICK PCB .250[6.35]

THIS IS A C.A.D. GENERATED DRAWING DO NOT MAKE MANUAL REVISIONS TO MASTER.

## **Contact Dimensions:** 540-Wire Wrap .025 Sq.(0.64 Sq.) - Tail LG=.560(14.22) .100 (2.54) Contact Spacing x .200 (5.08) Row Spacing

A\_\_

.600 [15.24]

INSULATOR MATERIAL: THERMOPLASTIC PBT, UL 94V-0 CONTACT MATERIAL; COPPER TIN ALLOY CONTACT PLATING: GOLD ON THE MATING AREA, TIN PLATING ON THE CONTACT TAILS, NICKEL UNDERPLATE