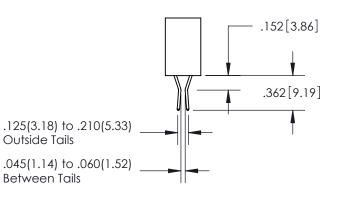

## Contact Code 559

**Contact Code 560** 

- INSULATOR MATERIAL: THERMOPLASTIC POLYESTER, UL 94V-0
- DAP MATERIAL AVAILABLE UPON REQUEST
- CONTACT MATERIAL; COPPER ALLOY
  - CONTACT PLATING: GOLD ON THE MATING AREA, TIN PLATING ON THE CONTACT TAILS, NICKEL UNDERPLATE