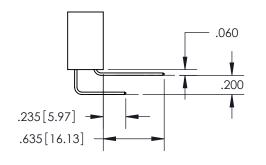

NTACT MATERIAL; COPPER TIN ALLOY CONTACT PLATING: GOLD ON THE MATING AREA, TIN PLATING ON THE CONTACT TAILS, NICKEL UNDERPLATE

EDRG

345/395 SERIES CARD EDGE CONNECTOR PART NUMBER: 345-022-540-504

YOUR CONNECTION TO QUALITY & SERVICE

**EDAC INC** TORONTO, ONTARIO CANADA

THESE DRAWINGS AND SPECIFICATIONS ARE THE PROPERTY OF EDAC INC.,AND SHALL NOT BE REPRODUCED, OR COPIED OR USED AS THE BASIS FOR THE MANUFACTURE OR SALE OF APPARATUS WITHOUT WRITTEN PERMISSION.

| ACAD REFERENCE NO.  | 345-ENG-MASTER   |
|---------------------|------------------|
| DRAWN: R.STA.MONICA | DATE:MAY.16/2017 |
| CHECKED:            | DATE:            |
| SCALE: 1:1          | SHEET 1 OF 2     |
| DRAWING NUMBER      | ISSUE            |
| 345-ENG-MASTE       | R 1              |



ISSUE NUMBER ORIGINAL 1









**Contact Code 558** 

## Contact Code 559

**Contact Code 560** 

- INSULATOR MATERIAL: THERMOPLASTIC POLYESTER, UL 94V-0
- DAP MATERIAL AVAILABLE UPON REQUEST
- CONTACT MATERIAL; COPPER ALLOY
  - CONTACT PLATING: GOLD ON THE MATING AREA, TIN PLATING ON THE CONTACT TAILS, NICKEL UNDERPLATE

\*FOR ALL OTHER SPECIFICATIONS REFER TO SHEET 3\*

## 345/395 SERIES CARD EDGE CONNECTOR CONTACT CODE 555,556,558,559,560 DIMENSIONS

YOUR CONNECTION TO QUALITY & SERVICE

**EDAC INC** TORONTO, ONTARIO CANADA

THESE DRAWINGS AND SPECIFICATIONS ARE THE PROPERTY OF EDAC INC.,AND SHALL NOT BE REPRODUCED, OR COPIED OR USED AS THE BASIS FOR THE MANUFACTURE OR SALE OF APPARATUS WITHOUT WRITTEN PERMISSION.

| ACAD REFERENCE NO.  | 345-ENG-MASTER   |
|---------------------|------------------|
| DRAWN: R.