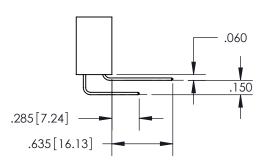

## Contact Code 559

**Contact Code 560** 

- INSULATOR MATERIAL: THERMOPLASTIC POLYESTER, UL 94V-0
- DAP MATERIAL AVAILABLE UPON REQUEST
- CONTACT MATERIAL; COPPER ALLOY
  - CONTACT PLATING: GOLD ON THE MATING AREA, TIN PLATING ON THE CONTACT TAILS, NICKEL UNDERPLATE