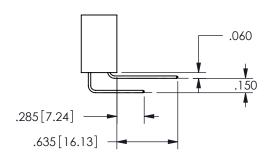

ISSUE NUMBER

**Contact Code 558** 

Contact Code 559

Contact Code 560

INSULATOR MATERIAL: THERMOPLASTIC POLYESTER, UL 94V-0

DAP MATERIAL AVAILABLE UPON REQUEST

CONTACT MATERIAL; COPPER ALLOY

CONTACT PLATING: GOLD ON THE MATING AREA, TIN PLATING ON THE CONTACT TAILS, NICKEL UNDERPLATE

## 345/395 SERIES CARD EDGE CONNECTOR CONTACT CODE 555,556,558,559,560 DIMENSIONS

YOUR CONNECTION TO QUALITY & SERVICE

**EDAC INC** TORONTO, ONTARIO CANADA

THESE DRAWINGS AND SPECIFICATIONS ARE THE PROPERTY OF EDAC INC.,AND SHALL NOT BE REPRODUCED, OR COPIED OR USED AS THE BASIS FOR THE MANUFACTURE OR SALE OF APPARATUS WITHOUT WRITTEN PERMISSION.