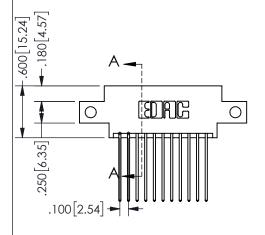

## <u>Contact Dimensions:</u> 541-Wire Wrap .025 Sq.(0.64 Sq.) - Tail LG=.750(19.05) .100 (2.54) Contact Spacing x .200 (5.08) Row Spacing

345/395 SERIES CARD EDGE CONNECTOR PART NUMBER: 345-022-541-812