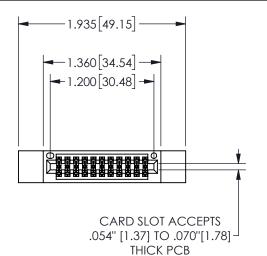

## <u>Contact Dimensions:</u> 541-Wire Wrap .025 Sq.(0.64 Sq.) - Tail LG=.750(19.05) .100 (2.54) Contact Spacing x .200 (5.08) Row Spacing

345/395 SERIES CARD EDGE CONNECTOR PART NUMBER: 345-022-541-812

| .330[8.38]<br>CARD SLOT | .160[4.06]<br>POINT OF<br>CONTACT |
|-------------------------|-----------------------------------|
| .370[9.4]               |                                   |

ORIGINAL 1