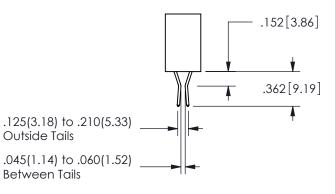

## <u>Contact Dimensions:</u> 541-Wire Wrap .025 Sq.(0.64 Sq.) - Tail LG=.750(19.05) .100 (2.54) Contact Spacing x .200 (5.08) Row Spacing

345/395 SERIES CARD EDGE CONNECTOR PART NUMBER: 345-022-541-812