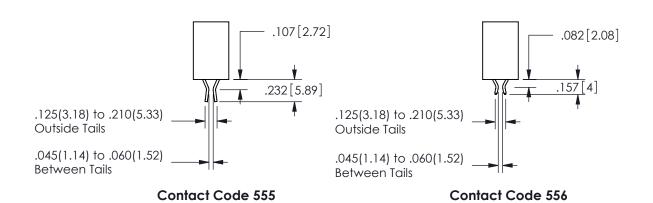

ISSUE NUMBER

**Contact Code 558** 

Contact Code 559

Contact Code 560

INSULATOR MATERIAL: THERMOPLASTIC POLYESTER, UL 94V-0

DAP MATERIAL AVAILABLE UPON REQUEST

CONTACT MATERIAL; COPPER ALLOY

CONTACT PLATING: GOLD ON THE MATING AREA, TIN PLATING ON THE CONTACT TAILS, NICKEL UNDERPLATE

## 345/395 SERIES CARD EDGE CONNECTOR CONTACT CODE 555,556,558,559,560 DIMENSIONS

YOUR CONNECTION TO QUALITY & SERVICE

**EDAC INC** TORONTO, ONTARIO CANADA

THESE DRAWINGS AND SPECIFICATIONS ARE THE PROPERTY OF EDAC INC.,AND SHALL NOT BE REPRODUCED, OR COPIED OR USED AS THE BASIS FOR THE MANUFACTURE OR SALE OF APPARATUS WITHOUT WRITTEN PERMISSION.