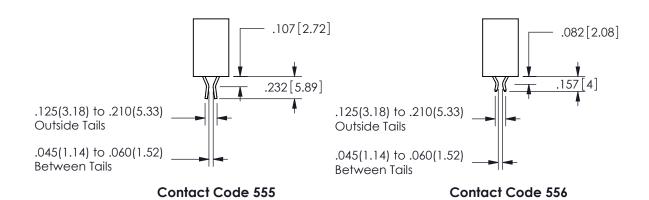

## -.180[4.57] 600 15.24 .250[6.35] .100[2.54]

<u>Contact Dimensions:</u>
559-90 Degree Bend (Code 541 Contacts)
See Sheet 2 for Contact Code 555, 556, 558, 559, 560 **Dimensions** 

345/395 SERIES CARD EDGE CONNECTOR PART NUMBER: 345-022-559-602

CONTACT MATERIAL; COPPER ALLOY

CONTACT PLATING: GOLD ON THE MATING AREA, TIN PLATING ON THE CONTACT TAILS, NICKEL UNDERPLATE

345/395 SERIES CARD EDGE CONNECTOR CONTACT CODE 555,556,558,559,560 DIMENSIONS