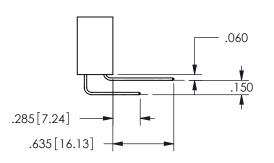

## -.180[4.57] 600 15.24 .250[6.35] .100[2.54]

<u>Contact Dimensions:</u>
559-90 Degree Bend (Code 541 Contacts)
See Sheet 2 for Contact Code 555, 556, 558, 559, 560 **Dimensions** 

345/395 SERIES CARD EDGE CONNECTOR PART NUMBER: 345-022-559-602

SECTION A-A

ISSUE NUMBER ORIGINAL

1

**Contact Code 558** 

Contact Code 559

**Contact Code 560** 

INSULATOR MATERIAL: THERMOPLASTIC POLYESTER, UL 94V-0

DAP MATERIAL AVAILABLE UPON REQUEST

CONTACT MATERIAL; COPPER ALLOY

CONTACT PLATING: GOLD ON THE MATING AREA, TIN PLATING ON THE CONTACT TAILS, NICKEL UNDERPLATE

345/395 SERIES CARD EDGE CONNECTOR CONTACT CODE 555,556,558,559,560 DIMENSIONS