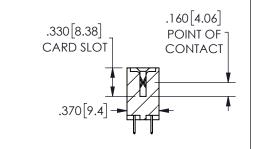

SECTION A-A

ISSUE NUMBER ORIGINAL

1

**Contact Code 558** 

Contact Code 559

**Contact Code 560** 

INSULATOR MATERIAL: THERMOPLASTIC POLYESTER, UL 94V-0

DAP MATERIAL AVAILABLE UPON REQUEST

CONTACT MATERIAL; COPPER ALLOY CONTACT PLATING: GOLD ON THE MATING AREA, TIN PLATING ON THE CONTACT TAILS, NICKEL UNDERPLATE

345/395 SERIES CARD EDGE CONNECTOR CONTACT CODE 555,556,558,559,560 DIMENSIONS