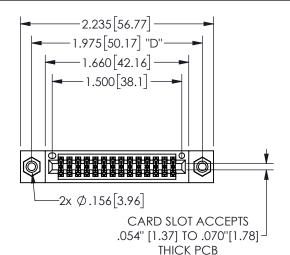

## -.180[4.57] 600 15.24 EDRG .250[6.35] .100[2.54]

<u>Contact Dimensions:</u>
524-P.C. Tail .018 Sq.(0.46 Sq.) - Tail LG=.175(4.45)
.100 (2.54) Contact Spacing x .200 (5.08) Row Spacing

345/395 SERIES CARD EDGE CONNECTOR PART NUMBER: 345-028-524-808