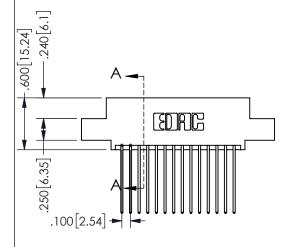

## Contact Dimensions: 541-Wire Wrap .025 Sq.(0.64 Sq.) - Tail LG=.750(19.05) .100 (2.54) Contact Spacing x .200 (5.08) Row Spacing

345/395 SERIES CARD EDGE CONNECTOR PART NUMBER: 345-028-541-508

EDNG

EDAC INC TORONTO, ONTARIO CANADA