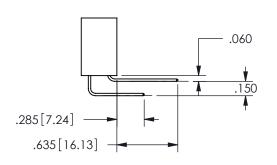

## Contact Dimensions: 541-Wire Wrap .025 Sq.(0.64 Sq.) - Tail LG=.750(19.05) .100 (2.54) Contact Spacing x .200 (5.08) Row Spacing

345/395 SERIES CARD EDGE CONNECTOR PART NUMBER: 345-028-541-508

EDNG

EDAC INC TORONTO, ONTARIO CANADA

ISSUE NUMBER ORIGINAL

1

**Contact Code 558** 

Contact Code 559

Contact Code 560

INSULATOR MATERIAL: THERMOPLASTIC POLYESTER, UL 94V-0

DAP MATERIAL AVAILABLE UPON REQUEST

CONTACT MATERIAL; COPPER ALLOY CONTACT PLATING: GOLD ON THE MATING AREA, TIN PLATING ON THE CONTACT TAILS, NICKEL UNDERPLATE