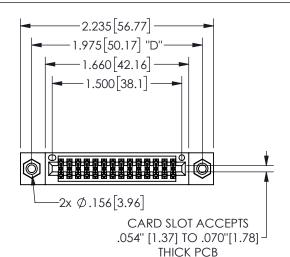

## Contact Dimensions: 541-Wire Wrap .025 Sq.(0.64 Sq.) - Tail LG=.750(19.05) .100 (2.54) Contact Spacing x .200 (5.08) Row Spacing

345/395 SERIES CARD EDGE CONNECTOR PART NUMBER: 345-028-541-508

EDNG

EDAC INC TORONTO, ONTARIO CANADA

345/395 SERIES CARD EDGE CONNECTOR CONTACT CODE 555,556,558,559,560 DIMENSIONS

YOUR CONNECTION TO QUALITY & SERVICE

**EDAC INC** TORONTO, ONTARIO CANADA

THESE DRAWINGS AND SPECIFICATIONS ARE THE PROPERTY OF EDAC INC.,AND SHALL NOT BE REPRODUCED, OR COPIED OR USED AS THE BASIS FOR THE MANUFACTURE OR SALE OF APPARATUS WITHOUT WRITTEN PERMISSION.