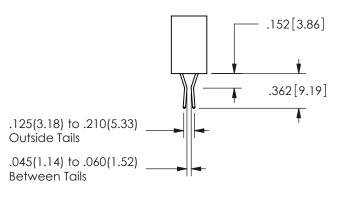

## Contact Dimensions: 541-Wire Wrap .025 Sq.(0.64 Sq.) - Tail LG=.750(19.05) .100 (2.54) Contact Spacing x .200 (5.08) Row Spacing

345/395 SERIES CARD EDGE CONNECTOR PART NUMBER: 345-028-541-508

EDNG

EDAC INC TORONTO, ONTARIO CANADA

ISSUE NUMBER ORIGINAL

1

**Contact Code 558** 

Contact Code 559

Contact Code 560

INSULATOR MATERIAL: THERMOPLASTIC POLYESTER, UL 94V-0

DAP MATERIAL AVAILABLE UPON REQUEST

CONTACT MATERIAL; COPPER ALLOY CONTACT PLATING: GOLD ON THE MATING AREA, TIN PLATING ON THE CONTACT TAILS, NICKEL UNDERPLATE