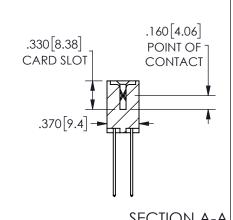

ISSUE NUMBER ORIGINAL

1

**Contact Code 558** 

Contact Code 559

Contact Code 560

INSULATOR MATERIAL: THERMOPLASTIC POLYESTER, UL 94V-0

DAP MATERIAL AVAILABLE UPON REQUEST

CONTACT MATERIAL; COPPER ALLOY CONTACT PLATING: GOLD ON THE MATING AREA, TIN PLATING ON THE CONTACT TAILS, NICKEL UNDERPLATE

345/395 SERIES CARD EDGE CONNECTOR CONTACT CODE 555,556,558,559,560 DIMENSIONS

YOUR CONNECTION TO QUALITY & SERVICE

**EDAC INC** TORONTO, ONTARIO CANADA

THESE DRAWINGS AND SPECIFICATIONS ARE THE PROPERTY OF EDAC INC.,AND SHALL NOT BE REPRODUCED, OR COPIED OR USED AS THE BASIS FOR THE MANUFACTURE OR SALE OF APPARATUS WITHOUT WRITTEN PERMISSION.