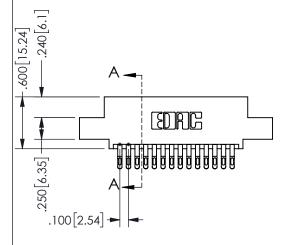

## 345/395 SERIES CARD EDGE CONNECTOR PART NUMBER: 345-028-555-502

YOUR CONNECTION TO QUALITY & SERVICE

**EDAC INC** TORONTO, ONTARIO CANADA

THESE DRAWINGS AND SPECIFICATIONS ARE THE PROPERTY OF EDAC INC.,AND SHALL NOT BE REPRODUCED, OR COPIED OR USED AS THE BASIS FOR THE MANUFACTURE OR SALE OF APPARATUS WITHOUT WRITTEN PERMISSION.

|                    |              |                | , , , , , |
|--------------------|--------------|----------------|-----------|
| ACAD REFERENCE NO. |              | 345-ENG-MASTER |           |
| DRAWN:             | R.STA.MONICA | DATEMA         | Y.16/2017 |
| CHECKED:           |              | DATE:          |           |
| SCALE:             | NTS          | SHEET          | OF 2      |
| DRAWING            | NUMBER       |                | ISSUE     |
| 345-ENG-MASTER     |              |                | 1         |