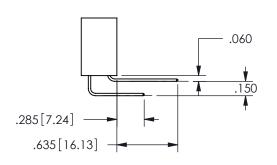

## <u>Contact Dimensions:</u> 555-Extender Board Bend (Code 500 Contacts) See Sheet 2 for Contact Code 555, 556, 558, 559, 560 **Dimensions**

.160 4.06 .330[8.38] POINT OF CARD SLOT CONTACT .370 9.4

SECTION A-A

ISSUE NUMBER ORIGINAL

1

**Contact Code 558** 

Contact Code 559

**Contact Code 560** 

INSULATOR MATERIAL: THERMOPLASTIC POLYESTER, UL 94V-0

DAP MATERIAL AVAILABLE UPON REQUEST

CONTACT MATERIAL; COPPER ALLOY CONTACT PLATING: GOLD ON THE MATING AREA, TIN PLATING ON THE CONTACT TAILS, NICKEL UNDERPLATE

345/395 SERIES CARD EDGE CONNECTOR CONTACT CODE 555,556,558,559,560 DIMENSIONS