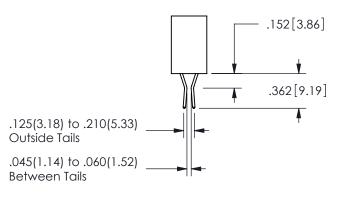

## <u>Contact Dimensions:</u> 555-Extender Board Bend (Code 500 Contacts) See Sheet 2 for Contact Code 555, 556, 558, 559, 560 **Dimensions**

.160 4.06 .330[8.38] POINT OF CARD SLOT CONTACT .370 9.4

SECTION A-A

ISSUE NUMBER ORIGINAL

1

**Contact Code 558** 

Contact Code 559

**Contact Code 560** 

INSULATOR MATERIAL: THERMOPLASTIC POLYESTER, UL 94V-0

DAP MATERIAL AVAILABLE UPON REQUEST

CONTACT MATERIAL; COPPER ALLOY CONTACT PLATING: GOLD ON THE MATING AREA, TIN PLATING ON THE CONTACT TAILS, NICKEL UNDERPLATE

345/395 SERIES CARD EDGE CONNECTOR CONTACT CODE 555,556,558,559,560 DIMENSIONS