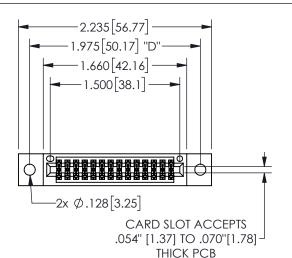

## 345/395 SERIES CARD EDGE CONNECTOR PART NUMBER: 345-028-555-502

YOUR CONNECTION TO QUALITY & SERVICE

**EDAC INC** TORONTO, ONTARIO CANADA

THESE DRAWINGS AND SPECIFICATIONS ARE THE PROPERTY OF EDAC INC.,AND SHALL NOT BE REPRODUCED, OR COPIED OR USED AS THE BASIS FOR THE MANUFACTURE OR SALE OF APPARATUS WITHOUT WRITTEN PERMISSION.

|                    |              |                | , , , , , |
|--------------------|--------------|----------------|-----------|
| ACAD REFERENCE NO. |              | 345-ENG-MASTER |           |
| DRAWN:             | R.STA.MONICA | DATEMA         | Y.16/2017 |
| CHECKED:           |              | DATE:          |           |
| SCALE:             | NTS          | SHEET          | OF 2      |
| DRAWING            | NUMBER       |                | ISSUE     |
| 345-ENG-MASTER     |              |                | 1         |