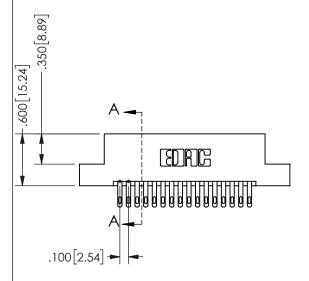

.160 4.06 .330[8.38] POINT OF CARD SLOT CONTACT .370 9.4 .200 [5.08]

## SECTION A-A

ORIGINAL 1

ISSUE NUMBER

**Contact Code 558** 

Contact Code 559

**Contact Code 560** 

- INSULATOR MATERIAL: THERMOPLASTIC POLYESTER, UL 94V-0 DAP MATERIAL AVAILABLE UPON REQUEST
- CONTACT MATERIAL; COPPER ALLOY