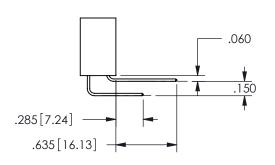

## <u>Contact Dimensions:</u> 500-Wire Hole .050x.025(1.27x0.64) - Tail LG=.260(6.60) .100 (2.54) Contact Spacing x .200 (5.08) Row Spacing

345/395 SERIES CARD EDGE CONNECTOR PART NUMBER: 345-032-500-202

.160 4.06 .330[8.38] POINT OF CARD SLOT CONTACT .370 9.4 .200 [5.08]