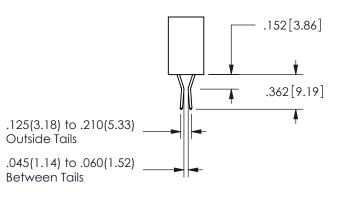

## <u>Contact Dimensions:</u> 500-Wire Hole .050x.025(1.27x0.64) - Tail LG=.260(6.60) .100 (2.54) Contact Spacing x .200 (5.08) Row Spacing

345/395 SERIES CARD EDGE CONNECTOR PART NUMBER: 345-032-500-202