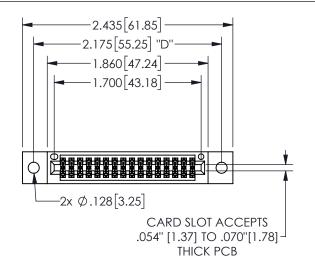

## <u>Contact Dimensions:</u> 500-Wire Hole .050x.025(1.27x0.64) - Tail LG=.260(6.60) .100 (2.54) Contact Spacing x .200 (5.08) Row Spacing

345/395 SERIES CARD EDGE CONNECTOR PART NUMBER: 345-032-500-202