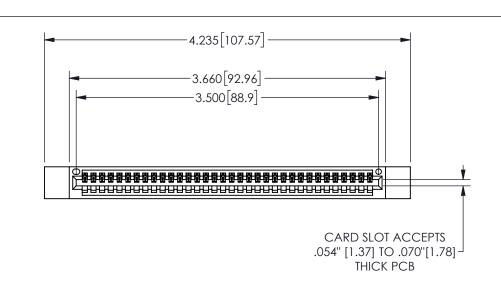

345/395 SERIES CARD EDGE CONNECTOR PART NUMBER: 345-034-542-612

YOUR CONNECTION TO QUALITY & SERVICE

**EDAC INC** TORONTO, ONTARIO CANADA

THESE DRAWINGS AND SPECIFICATIONS ARE THE PROPERTY OF EDAC INC.,AND SHALL NOT BE REPRODUCED, OR COPIED OR USED AS THE BASIS FOR THE MANUFACTURE OR SALE OF APPARATUS WITHOUT WRITTEN PERMISSION.

## 345/395 SERIES CARD EDGE CONNECTOR CONTACT CODE 555,556,558,559,560 DIMENSIONS

YOUR CONNECTION TO QUALITY & SERVICE

**EDAC INC** TORONTO, ONTARIO CANADA

THESE DRAWINGS AND SPECIFICATIONS ARE THE PROPERTY OF EDAC INC.,AND SHALL NOT BE REPRODUCED, OR COPIED OR USED AS THE BASIS FOR THE MANUFACTURE OR SALE OF APPARATUS WITHOUT WRITTEN PERMISSION.