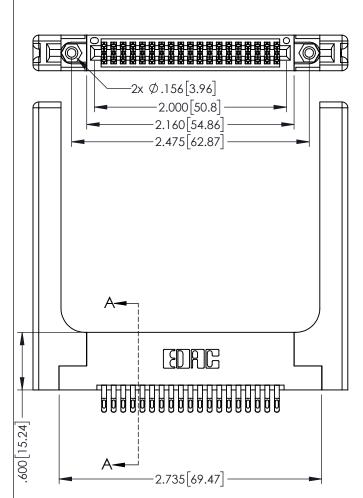

ISSUE NUMBER

ORIGINAL

60[4.06] POINT OF CONTACT

330[8.38] CARD SLOT

345-ENG-MASTER

ER.





YOUR CONNECTION TO QUALITY & SERVICE

- INSULATOR MATERIAL: THERMOPLASTIC PBT BLACK, UL 94V-0
  CONTACT MATERIAL; COPPER TIN ALLOY
- CONTACT PLATING: GOLD ON THE MATING AREA, TIN PLATING ON THE CONTACT TAILS, NICKEL UNDERPLATE











**Contact Code 558** 

Contact Code 559

Contact Code 560

INSULATOR MATERIAL: THERMOPLASTIC POLYESTER, UL 94V-0

DAP MATERIAL AVAILABLE UPON REQUEST

CONTACT MATERIAL; COPPER ALLOY CONTACT PLATING: GOLD ON THE MATING AREA, TIN PLATING ON THE CONTACT TAILS, NICKEL UNDERPLATE

## 345/395 SERIES CARD EDGE CONNECTOR CONTACT CODE 555,556,558,559,560 DIMENSIONS

YOUR CONNECTION TO QUALITY & SERVICE

|   | ACAD REFERENCE NO. 345-ENG-MASTER |                  |
|---|-----------------------------------|------------------|
|   | DRAWN: R.STA.MONICA