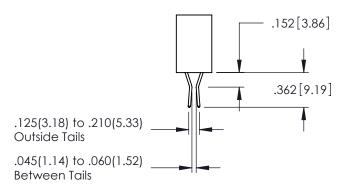

## 345/395 SERIES CARD EDGE CONNECTOR CONTACT CODE 555,556,558,559,560 DIMENSIONS

YOUR CONNECTION TO QUALITY & SERVICE

|   | ACAD REFERENCE NO. 345-ENG-MASTER |                  |
|---|-----------------------------------|------------------|
|   | DRAWN: R.STA.MONICA               | DATE:MAY.16/2017 |
|   | CHECKED:                          | DATE:            |
|   | SCALE: 1:1                        | SHEET 2 OF 2     |
| D | DRAWING NUMBER                    | ISSUE            |