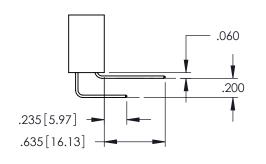

**Contact Code 558** 

Contact Code 559

Contact Code 560

INSULATOR MATERIAL: THERMOPLASTIC POLYESTER, UL 94V-0

DAP MATERIAL AVAILABLE UPON REQUEST

CONTACT MATERIAL; COPPER ALLOY CONTACT PLATING: GOLD ON THE MATING AREA, TIN PLATING ON THE CONTACT TAILS, NICKEL UNDERPLATE