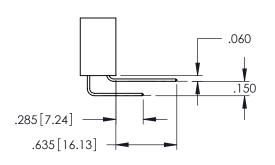

ISSUE NUMBER

ORIGINAL

60[4.06] POINT OF CONTACT

330[8.38] CARD SLOT

345-ENG-MASTER

ER.

YOUR CONNECTION TO QUALITY & SERVICE

- INSULATOR MATERIAL: THERMOPLASTIC PBT BLACK, UL 94V-0
  CONTACT MATERIAL; COPPER TIN ALLOY
- CONTACT PLATING: GOLD ON THE MATING AREA, TIN PLATING ON THE CONTACT TAILS, NICKEL UNDERPLATE