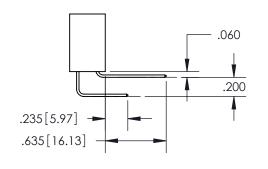

<u>Contact Dimensions:</u> 556-Extender Board Bend (Code 520 Contacts) See Sheet 2 for Contact Code 555, 556, 558, 559, 560 Dimensions

INSULATOR MATERIAL: THERMOPLASTIC PBT, UL 94V-0 CONTACT MATERIAL; COPPER TIN ALLOY CONTACT PLATING: GOLD ON THE MATING AREA, TIN PLATING ON THE CONTACT TAILS, NICKEL UNDERPLATE