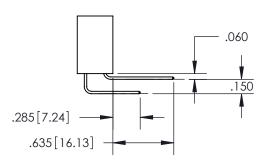

<u>Contact Dimensions:</u> 556-Extender Board Bend (Code 520 Contacts) See Sheet 2 for Contact Code 555, 556, 558, 559, 560 Dimensions

INSULATOR MATERIAL: THERMOPLASTIC PBT, UL 94V-0 CONTACT MATERIAL; COPPER TIN ALLOY CONTACT PLATING: GOLD ON THE MATING AREA, TIN PLATING ON THE CONTACT TAILS, NICKEL UNDERPLATE

345/395 SERIES CARD EDGE CONNECTOR PART NUMBER: 345-038-556-804

YOUR CONNECTION TO QUALITY & SERVICE

**EDAC INC** TORONTO, ONTARIO CANADA

THESE DRAWINGS AND SPECIFICATIONS ARE THE PROPERTY OF EDAC INC., AND SHALL NOT BE REPRODUCED, OR COPIED OR USED AS THE BASIS FOR THE MANUFACTURE OR SALE OF APPARATUS WITHOUT WRITTEN PERMISSION.