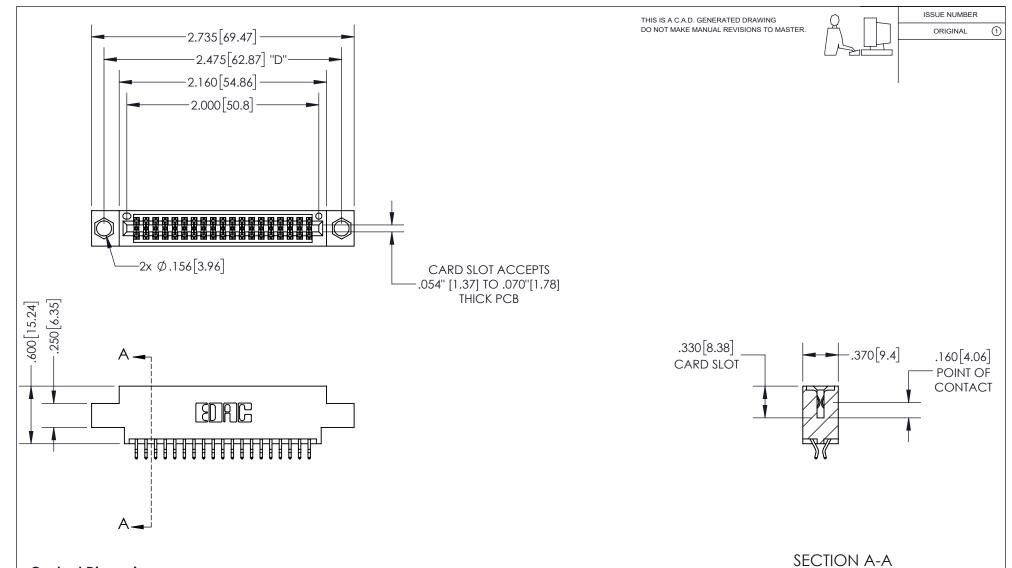

345/395 SERIES CARD EDGE CONNECTOR PART NUMBER: 345-038-556-804

YOUR CONNECTION TO QUALITY & SERVICE

**EDAC INC** TORONTO, ONTARIO CANADA

THESE DRAWINGS AND SPECIFICATIONS ARE THE PROPERTY OF EDAC INC., AND SHALL NOT BE REPRODUCED, OR COPIED OR USED AS THE BASIS FOR THE MANUFACTURE OR SALE OF APPARATUS WITHOUT WRITTEN PERMISSION.

| ACAD REFERENCE NO.  | 345-ENG-MASTER   |
|---------------------|------------------|
| DRAWN: R.STA.MONICA | DATE:MAY.16/2017 |
| CHECKED:            | DATE:            |
| SCALE: 1:1          | SHEET 1 OF 2     |
| DRAWING NUMBER      | ISSUE            |
| 345-FNG-MASTER      | 1 1              |