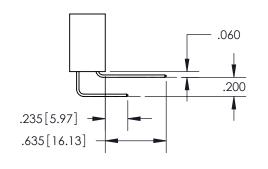

## **Contact Dimensions:** 558-90 Degree Bend (Code 541 Contacts) See Sheet 2 for Contact Code 555, 556, 558, 559, 560 Dimensions

.100 2.54

INSULATOR MATERIAL: THERMOPLASTIC PBT, UL 94V-0 CONTACT MATERIAL; COPPER TIN ALLOY CONTACT PLATING: GOLD ON THE MATING AREA, TIN PLATING ON THE CONTACT TAILS, NICKEL UNDERPLATE

ISSUE NUMBER ORIGINAL

1

**Contact Code 558** 

Contact Code 559

**Contact Code 560** 

- INSULATOR MATERIAL: THERMOPLASTIC POLYESTER, UL 94V-0
- DAP MATERIAL AVAILABLE UPON REQUEST
- CONTACT MATERIAL; COPPER ALLOY

CONTACT PLATING: GOLD ON THE MATING AREA, TIN PLATING ON THE CONTACT TAILS, NICKEL UNDERPLATE

\*FOR ALL OTHER SPECIFICATIONS REFER TO SHEET 3\*

## 345/395 SERIES CARD EDGE CONNECTOR CONTACT CODE 555,556,558,559,560 DIMENSIONS

YOUR CONNECTION TO QUALITY & SERVICE

**EDAC INC** TORONTO, ONTARIO CANADA

THESE DRAWINGS AND SPECIFICATIONS ARE THE PROPERTY OF EDAC INC.,AND SHALL NOT BE REPRODUCED, OR COPIED OR USED AS THE BASIS FOR THE MANUFACTURE OR SALE OF APPARATUS WITHOUT WRITTEN PERMISSION.