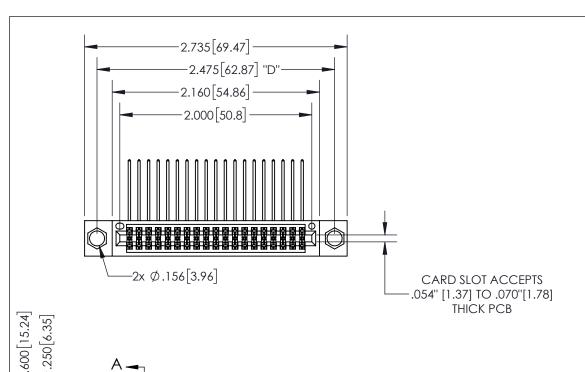

THIS IS A C.A.D. GENERATED DRAWING DO NOT MAKE MANUAL REVISIONS TO MASTER.

ISSUE NUMBER

ORIGINAL

1

.330[8.38] -.370[9.4] .160 4.06 **CARD SLOT** POINT OF CONTACT

SECTION A-A

## .200 5.08

## 345/395 SERIES CARD EDGE CONNECTOR PART NUMBER: 345-038-558-504

YOUR CONNECTION TO QUALITY & SERVICE

**EDAC INC** TORONTO, ONTARIO CANADA

THESE DRAWINGS AND SPECIFICATIONS ARE THE PROPERTY OF EDAC INC.,AND SHALL NOT BE REPRODUCED, OR COPIED OR USED AS THE BASIS FOR THE MANUFACTURE OR SALE OF APPARATUS WITHOUT WRITTEN PERMISSION.