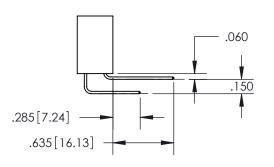

## **Contact Dimensions:** 558-90 Degree Bend (Code 541 Contacts) See Sheet 2 for Contact Code 555, 556, 558, 559, 560 Dimensions

.100 2.54

INSULATOR MATERIAL: THERMOPLASTIC PBT, UL 94V-0 CONTACT MATERIAL; COPPER TIN ALLOY CONTACT PLATING: GOLD ON THE MATING AREA, TIN PLATING ON THE CONTACT TAILS, NICKEL UNDERPLATE