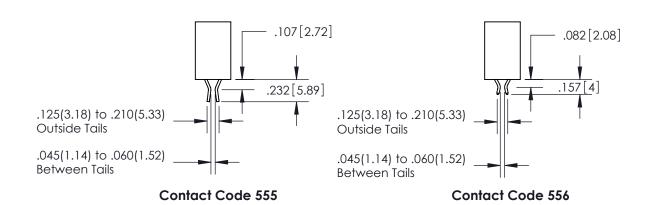

## **Contact Dimensions:** 558-90 Degree Bend (Code 541 Contacts) See Sheet 2 for Contact Code 555, 556, 558, 559, 560 Dimensions

.100 2.54

INSULATOR MATERIAL: THERMOPLASTIC PBT, UL 94V-0 CONTACT MATERIAL; COPPER TIN ALLOY CONTACT PLATING: GOLD ON THE MATING AREA, TIN PLATING ON THE CONTACT TAILS, NICKEL UNDERPLATE

ISSUE NUMBER ORIGINAL

1

**Contact Code 558** 

Contact Code 559

**Contact Code 560** 

- INSULATOR MATERIAL: THERMOPLASTIC POLYESTER, UL 94V-0
- DAP MATERIAL AVAILABLE UPON REQUEST
- CONTACT MATERIAL; COPPER ALLOY

CONTACT PLATING: GOLD ON THE MATING AREA, TIN PLATING ON THE CONTACT TAILS, NICKEL UNDERPLATE

\*FOR ALL OTHER SPECIFICATIONS REFER TO SHEET 3\*

## 345/395 SERIES CARD EDGE CONNECTOR CONTACT CODE 555,556,558,559,560 DIMENSIONS

YOUR CONNECTION TO QUALITY & SERVICE

**EDAC INC** TORONTO, ONTARIO CANADA

THESE DRAWINGS AND SPECIFICATIONS ARE THE PROPERTY OF EDAC INC.,AND SHALL NOT BE REPRODUCED, OR COPIED OR USED AS THE BASIS FOR THE MANUFACTURE OR SALE OF APPARATUS WITHOUT WRITTEN PERMISSION.