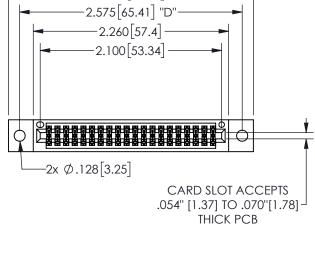

THIS IS A C.A.D. GENERATED DRAWING -2.835[72.01] DO NOT MAKE MANUAL REVISIONS TO MASTER.