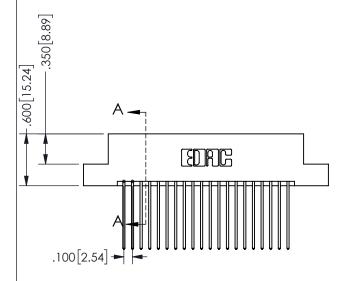

## Contact Dimensions: 541-Wire Wrap .025 Sq.(0.64 Sq.) - Tail LG=.750(19.05) .100 (2.54) Contact Spacing x .200 (5.08) Row Spacing

CARD SLOT CONTACT .370 9.4 SECTION A-A

345/395 SERIES CARD EDGE CONNECTOR PART NUMBER: 345-040-541-202