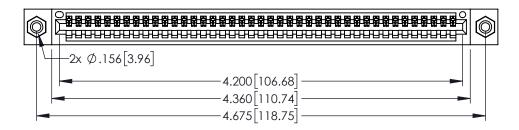

<u>Contact Dimensions:</u>
525-P.C. Tail .018 Sq.(0.46 Sq.) - Tail LG=.150(3.81)
.100 (2.54) Contact Spacing x .200 (5.08) Row Spacing

1

..330[8.38] CARD SLOT .160[4.06] POINT OF CONTACT **SECTION A-A** 

INSULATOR MATERIAL: THERMOPLASTIC PBT BLACK, UL 94V-0

CONTACT MATERIAL; COPPER TIN ALLOY CONTACT PLATING: GOLD ON THE MATING AREA, TIN PLATING ON THE CONTACT TAILS, NICKEL UNDERPLATE

345/395 SERIES CARD EDGE CONNECTOR PART NUMBER: 345-041-525-608

| ACAD REFERENCE NO. 345-ENG-MASTER |         |           |  |
|-----------------------------------|---------|-----------|--|
| DRAWN: R.STA.MONICA               | DATE:MA | Y.16/2017 |  |
| CHECKED:                          | DATE:   |           |  |
| SCALE: 1:1                        | SHEET 1 | OF 2      |  |
| DRAWING NUMBER                    |         | ISSUE     |  |
| 345-ENG-MASTER                    |         | 1         |  |