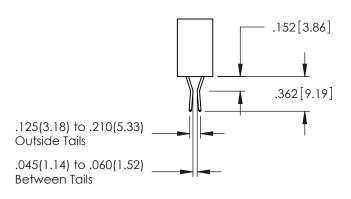

NG ON THE CONTACT TAILS, NICKEL UNDERPLATE

345/395 SERIES CARD EDGE CONNECTOR PART NUMBER: 345-041-525-608



| ACAD REFERENCE NO. 345-ENG-MASTER |         |           |  |
|-----------------------------------|---------|-----------|--|
| DRAWN: R.STA.MONICA               | DATE:MA | Y.16/2017 |  |
| CHECKED:                          | DATE:   |           |  |
| SCALE: 1:1                        | SHEET 1 | OF 2      |  |
| DRAWING NUMBER                    |         | ISSUE     |  |
| 345-ENG-MASTER                    |         | 1         |  |



.107 [2.72] .082 [2.08] .157 [4] .232 [5.89] .125(3.18) to .210(5.33) .125(3.18) to .210(5.33) Outside Tails Outside Tails .045(1.14) to .060(1.52) .045(1.14) to .060(1.52) Between Tails Between Tails **Contact Code 555 Contact Code 556** 







**Contact Code 558** 

## **Contact Code 559**

Contact Code 560

INSULATOR MATERIAL: THERMOPLASTIC POLYESTER, UL 94V-0

DAP MATERIAL AVAILABLE UPON REQUEST

CONTACT MATERIAL; COPPER ALLOY

CONTACT PLATING: GOLD ON THE MATING AREA, TIN PLATING ON THE CONTACT TAILS, NICKEL UNDERPLATE

## 345/395 SERIES CARD EDGE CONNECTOR CONTACT CODE 555,556,558,559,560 DIMENSIONS

YOUR CONNECTION TO QUALITY & SERVICE

|    | ACAD REFERENCE NO. 345-ENG-MASTE |                  |  |
|----|----------------------------------|------------------|--|
| 5  | DRAWN: R.STA.MONICA              | DATE:MAY.16/2017 |  |
|    | CHECKED:                         | DATE:            |  |
| ,  | SCALE: 1:1                       | SHEET 2 OF 2     |  |
| ΞD | DRAWING NUMBER                   | ISSUE            |  |

345-ENG