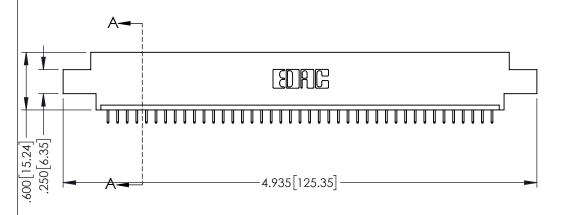

<u>Contact Dimensions:</u>
525-P.C. Tail .018 Sq.(0.46 Sq.) - Tail LG=.150(3.81)
.100 (2.54) Contact Spacing x .200 (5.08) Row Spacing

1

..330[8.38] CARD SLOT .160[4.06] POINT OF CONTACT **SECTION A-A** 

INSULATOR MATERIAL: THERMOPLASTIC PBT BLACK, UL 94V-0

CONTACT MATERIAL; COPPER TIN ALLOY CONTACT PLATING: GOLD ON THE MATING AREA, TIN PLATING ON THE CONTACT TAILS, NICKEL UNDERPLATE

345/395 SERIES CARD EDGE CONNECTOR PART NUMBER: 345-041-525-608

| ACAD REFERENCE NO. 345-ENG-MASTER |         |           |  |
|-----------------------------------|---------|-----------|--|
| DRAWN: R.STA.MONICA               | DATE:MA | Y.16/2017 |  |
| CHECKED:                          | DATE:   |           |  |
| SCALE: 1:1                        | SHEET 1 | OF 2      |  |
| DRAWING NUMBER                    |         | ISSUE     |  |
| 345-ENG-MASTER                    |         | 1         |  |